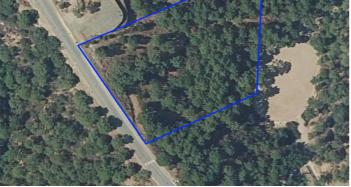

## Residential Plot for sale in Benahavís, Benahavís

Price: 945,000 €

**Reference1:** LS4652137 **Bedrooms:** 0 **Bathrooms:** 0 **Plot Size:** 6,200m<sup>2</sup> **Build Size:** 0m<sup>2</sup> **Terrace:** 0m<sup>2</sup>

## Location: Benahavís

Project plot with license, oriented to investors who want a fully licensed and prepared project! This project includes; 1. Plot of 6200m2 in Marbella club golf (one of the most prestigious surroundings around Marbella) 2. Fully licensed project 3. Request for proposal study (2 rounds with Project Manager Architect), incl. all documentation 4. Renderings & video (for commercial purposes). If the villa is completely built, it can be sold at 5.5M€ or more. With a plot price of 945K, and fully finished project, this is an easy start for an investor, and very good margins can be realized!!! Description Villa and domain: In one of the most exclusive areas of Marbella, Marbella club golf, we have a beautiful plot. Sea views, golf views over the Marbella club golf and lush nature characterize this plot of more than 6.000m2! This 24h high-level security domain, features purely exclusive villas a horse riding center, charming clubhouse and an 18-hole golf course with many natural undulations. This renowned 18 hole golf club has been around for over 70 years and is known as one of the best clubs in Spain. Marbella Club brings its people together in the clubhouse, where the excellent menu attracts many club members and residents every day. In short, this cozy atmosphere makes you feel right at home. The architect with years of experience in this region, designed a masterpiece that feels practical and homely at the same time. The oasis of green is drawn in as the large floor tiles extend from inside to outside, and even into the 75m2 pool! This way, one creates a natural place of tranquility. The villa-project includes 776m2 of indoor area and 357m2 of terraces, distributed over 3 floors, each with their own individuality! Below are the bodega, exclusive garage for 5 cars, technical rooms, gym and 3 suites each with dressing room and bathroom. From each room and the gym you can enjoy the view into the beautiful nature that we intentionally leave untouched. Deer walk through the 5000m2 wooded area which you can see from this floor on a regular basis. Above we have the entrance hall with wardrobe, guest toilet, living space, dining-area, kitchen and 2nd kitchen. From each of these rooms one has a view over the crests of the forest to the sea, the golf and the beautiful mountain scenery. Because of its south orientation the villa with adjoining pool also enjoys the Mediterranean sun all day. This part of the house includes 202m2 of interior space and 160m2 of terraces, as well as a 75m2 swimming pool, which overflows to three sides and where the water level is equal to the terraces. Lastly, the upper level consists of the Master bed- & bathroom, with an indoor area of 84m2 and adjoining 127m2 terraces. From these terraces you can enjoy your built-in Jacuzzi, semi-covered chill-out area through a built-in bioclimatic pergola. On each floor, the glass windows are TRUE 'floor-to-ceiling' with minimalist aluminum partitions so that you maintain maximum integration between inside and outside, even with closed panels. In recent years Marbella is known for its modern, white 'blocky' villas, which we want to stay away from as much as possible with this design, by providing the design with natural elements that in this way 'blend' with the natural environment around it. Especially since the villa is partly 'pushed' into the mountainside, integration with nature is extremely important. Located in the green area of Benahavís, but just far enough from the hustle, this is also your ideal zen location, where everything is still very accessible. 15km from Puerto Banús, 4km from Cancelada (the nearest village) and 13km from Estepona. Contact us for more info!