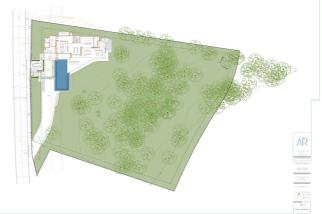

## Location: Benahavís

Project plot with license, oriented to investors who want a fully licensed and prepared project! This project includes; 1. Plot of 6200m2 in Marbella club golf (one of the most prestigious surroundings around Marbella) 2. Fully licensed project 3. Request for proposal study (2 rounds with Project Manager Architect), incl. all documentation 4. Renderings & video (for commercial purposes). If the villa is completely built, it can be sold at 5.5M€ or more. With a plot price of 945K, and fully finished project, this is an easy start for an investor, and very good margins can be realized!!! Description Villa and domain: In one of the most exclusive areas of Marbella, Marbella club golf, we have a beautiful plot. Sea views, golf views over the Marbella club golf and lush nature characterize this plot of more than 6.000m2! This 24h high-level security domain, features purely exclusive villas a horse riding center, charming clubhouse and an 18-hole golf course with many natural undulations. This renowned 18 hole golf club has been around for over 70 years and is known as one of the best clubs in Spain. Marbella Club brings its people together in the clubhouse, where the excellent menu attracts many club members and residents every day. In short, this cozy atmosphere makes you feel right at home. The architect with years of experience in this region, designed a masterpiece that feels practical and homely at the same time. The oasis of green is drawn in as the large floor tiles extend from inside to outside, and even into the 75m2 pool! This way, one creates a natural place of tranquility. The villa-project includes 776m2 of indoor area and 357m2 of terraces, distributed over 3 floors, each with their own individuality! Below are the bodega, exclusive garage for 5 cars, technical rooms, gym and 3 suites each with dressing room and bathroom. From each room and the gym you can enjoy the view into the beautiful nature that we intentionally leave untouched. Deer walk through the 5000m2 wooded area which you can see from this floor on a regular basis. Above we have the entrance hall with wardrobe, guest toilet, living space, dining-area, kitchen and 2nd kitchen. From each of these rooms one has a view over the crests of the forest to the sea, the golf and the beautiful mountain scenery. Because of its south orientation the villa with adjoining pool also enjoys the Mediterranean sun all day. This part of the house includes 202m2 of interior space and 160m2 of terraces, as well as a 75m2 swimming pool, which overflows to three sides and where the water level is equal to the terraces. Lastly, the upper level consists of the Master bed- & bathroom, with an indoor area of 84m2 and adjoining 127m2 terraces. From these terraces you can enjoy your built-in Jacuzzi, semi-covered chill-out area through a built-in bioclimatic pergola. On each floor, the glass windows are TRUE 'floor-to-ceiling' with minimalist aluminum partitions so that you maintain maximum integration between inside and outside, even with closed panels. In recent years Marbella is known for its modern, white 'blocky' villas, which we want to stay away from as much as possible with this design, by providing the design with natural elements that in this way 'blend' with the natural environment around it. Especially since the villa is partly 'pushed' into the mountainside, integration with nature is extremely important. Located in the green area of Benahavís, but just far enough from the hustle, this is also your ideal zen location, where everything is still very accessible. 15km from Puerto Banús, 4km from Cancelada (the nearest village) and 13km from Estepona. Contact us for more info!