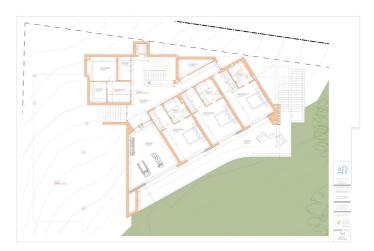

## Location: Benahavís

Project plot with license, oriented to investors who want a fully licensed and prepared project! This project includes; 1. Plot of 6200m2 in Marbella club golf (one of the most prestigious surroundings around Marbella) 2. Fully licensed project 3. Request for proposal study (2 rounds with Project Manager Architect), incl. all documentation 4. Renderings & video (for commercial purposes). If the villa is completely built, it can be sold at 5.5M€ or more. With a plot price of 945K, and fully finished project, this is an easy start for an investor, and very good margins can be realized!!! Description Villa and domain: In one of the most exclusive areas of Marbella, Marbella club golf, we have a beautiful plot. Sea views, golf views over the Marbella club golf and lush nature characterize this plot of more than 6.000m2! This 24h high-level security domain, features purely exclusive villas a horse riding center, charming clubhouse and an 18-hole golf course with many natural undulations. This renowned 18 hole golf club has been around for over 70 years and is known as one of the best clubs in Spain. Marbella Club brings its people together in the clubhouse, where the excellent menu attracts many club members and residents every day. In short, this cozy atmosphere makes you feel right at home. The architect with years of experience in this region, designed a masterpiece that feels practical and homely at the same time. The oasis of green is drawn in as the large floor tiles extend from inside to outside, and even into the 75m2 pool! This way, one creates a natural place of tranquility. The villa-project includes 776m2 of indoor area and 357m2 of terraces, distributed over 3 floors, each with their own individuality! Below are the bodega, exclusive garage for 5 cars, technical rooms, gym and 3 suites each with dressing room and bathroom. From each room and the gym you can enjoy the view into the beautiful nature that we intentionally leave untouched. Deer walk through the 5000m2 wooded area which you can see from this floor on a regular basis. Above we have the entrance hall with wardrobe, guest toilet, living space, dining-area, kitchen and 2nd kitchen. From each of these rooms one has a view over the crests of the forest to the sea, the golf and the beautiful mountain scenery. Because of its south orientation the villa with adjoining pool also enjoys the Mediterranean sun all day. This part of the house includes 202m2 of interior space and 160m2 of terraces, as well as a 75m2 swimming pool, which overflows to three sides and where the water level is equal to the terraces. Lastly, the upper level consists of the Master bed- & bathroom, with an indoor area of 84m2 and adjoining 127m2 terraces. From these terraces you can enjoy your built-in Jacuzzi, semi-covered chill-out area through a built-in bioclimatic pergola. On each floor, the glass windows are TRUE 'floor-to-ceiling' with minimalist aluminum partitions so that you maintain maximum integration between inside and outside, even with closed panels. In recent years Marbella is known for its modern, white 'blocky' villas, which we want to stay away from as much as possible with this design, by providing the design with natural elements that in this way 'blend' with the natural environment around it. Especially since the villa is partly 'pushed' into the mountainside, integration with nature is extremely important. Located in the green area of Benahavís, but just far enough from the hustle, this is also your ideal zen location, where everything is still very accessible. 15km from Puerto Banús, 4km from Cancelada (the nearest village) and 13km from Estepona. Contact us for more info!