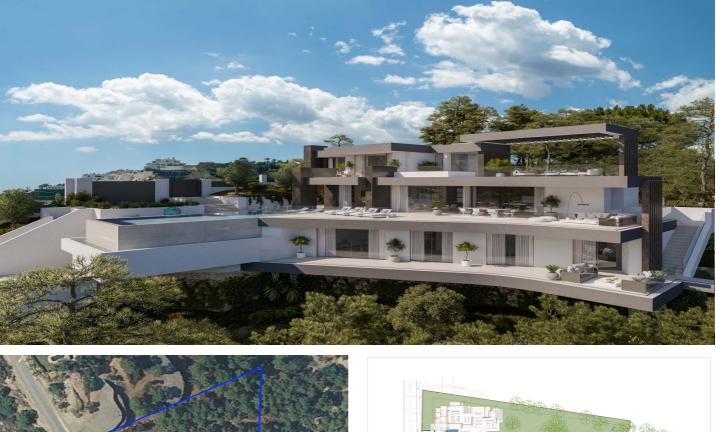

## Location: Benahavís

Project plot with license, oriented to investors who want a fully licensed and prepared project! This project includes; 1. Plot of 6200m2 in Marbella club golf (one of the most prestigious surroundings around Marbella) 2. Fully licensed project 3. Request for proposal study (2 rounds with Project Manager Architect), incl. all documentation 4. Renderings & video (for commercial purposes). If the villa is completely built, it can be sold at 5.5M€ or more. With a plot price of 945K, and fully finished project, this is an easy start for an investor, and very good margins can be realized!!! Description Villa and domain: In one of the most exclusive areas of Marbella, Marbella club golf, we have a beautiful plot. Sea views, golf views over the Marbella club golf and lush nature characterize this plot of more than 6.000m2! This 24h high-level security domain, features purely exclusive villas a horse riding center, charming clubhouse and an 18-hole golf course with many natural undulations. This renowned 18 hole golf club has been around for over 70 years and is known as one of the best clubs in Spain. Marbella Club brings its people together in the clubhouse, where the excellent menu attracts many club members and residents every day. In short, this cozy atmosphere makes you feel right at home. The architect with years of experience in this region, designed a masterpiece that feels practical and homely at the same time. The oasis of green is drawn in as the large floor tiles extend from inside to outside, and even into the 75m2 pool! This way, one creates a natural place of tranquility. The villa-project includes 776m2 of indoor area and 357m2 of terraces, distributed over 3 floors, each with their own individuality! Below are the bodega, exclusive garage for 5 cars, technical rooms, gym and 3 suites each with dressing room and bathroom. From each room and the gym you can enjoy the view into the beautiful nature that we intentionally leave untouched. Deer walk through the 5000m2 wooded area which you can see from this floor on a regular basis. Above we have the entrance hall with wardrobe, guest toilet, living space, dining-area, kitchen and 2nd kitchen. From each of these rooms one has a view over the crests of the forest to the sea, the golf and the beautiful mountain scenery. Because of its south orientation the villa with adjoining pool also enjoys the Mediterranean sun all day. This part of the house includes 202m2 of interior space and 160m2 of terraces, as well as a 75m2 swimming pool, which overflows to three sides and where the water level is equal to the terraces. Lastly, the upper level consists of the Master bed- & bathroom, with an indoor area of 84m2 and adjoining 127m2 terraces. From these terraces you can enjoy your built-in Jacuzzi, semi-covered chill-out area through a built-in bioclimatic pergola. On each floor, the glass windows are TRUE 'floor-to-ceiling' with minimalist aluminum partitions so that you maintain maximum integration between inside and outside, even with closed panels. In recent years Marbella is known for its modern, white 'blocky' villas, which we want to stay away from as much as possible with this design, by providing the design with natural elements that in this way 'blend' with the natural environment around it. Especially since the villa is partly 'pushed' into the mountainside, integration with nature is extremely important. Located in the green area of Benahavís, but just far enough from the hustle, this is also your ideal zen location, where everything is still very accessible. 15km from Puerto Banús, 4km from Cancelada (the nearest village) and 13km from Estepona. Contact us for more info!