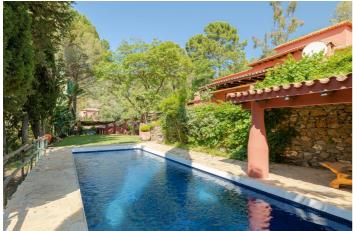

Main Villa: Featuring 5 bedrooms and 3 bathrooms, this Andalusian-style home offers picturesque views of the village and Ronda mountains. Crafted from local materials including wood and Ronda tiles, it boasts a shaded barbecue dining terrace, a spacious outdoor pool, and over 4 acres of lush gardens and woodland. The interior is adorned with a blend of ethnic and modern décor, original sculptures, and tiled kitchen, providing a unique living experience. Situated just a short stroll from Benahavis' bustling bars, cafes, and restaurants, this villa offers seclusion without sacrificing convenience.