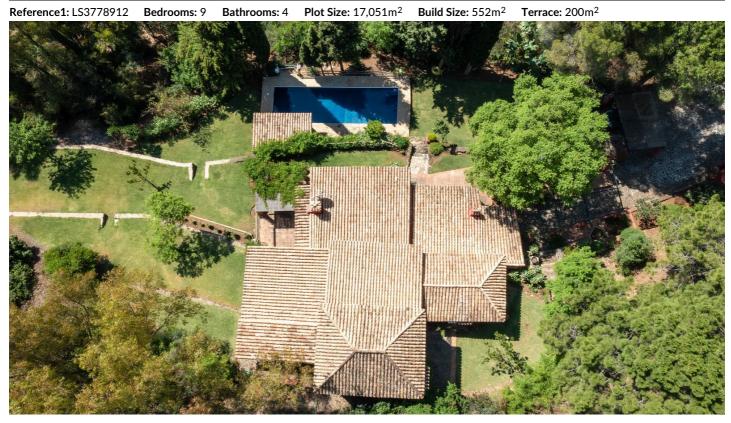

## Two detached villas on one plot with the most spectacular views, in Benahavís

Price: 2,395,000 €

## Location: Benahavís

Beautiful 17,051 m2 land with vast development potential located on the outskirts of Benahavis village, adjacent to the town center. Its prime location, with a single entrance and exit, ensures privacy and tranquility. The property comprises two villas:

Main Villa: Featuring 5 bedrooms and 3 bathrooms, this Andalusian-style home offers picturesque views of the village and Ronda mountains. Crafted from local materials including wood and Ronda tiles, it boasts a shaded barbecue dining terrace, a spacious outdoor pool, and over 4 acres of lush gardens and woodland. The interior is adorned with a blend of ethnic and modern décor, original sculptures, and tiled kitchen, providing a unique living experience. Situated just a short stroll from Benahavis' bustling bars, cafes, and restaurants, this villa offers seclusion without sacrificing convenience.