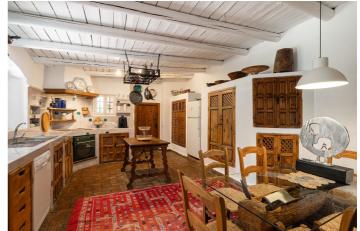

Main Villa: Featuring 5 bedrooms and 3 bathrooms, this Andalusian-style home offers picturesque views of the village and Ronda mountains. Crafted from local materials including wood and Ronda tiles, it boasts a shaded barbecue dining terrace, a spacious outdoor pool, and over 4 acres of lush gardens and woodland. The interior is adorned with a blend of ethnic and modern décor, original sculptures, and tiled kitchen, providing a unique living experience. Situated just a short stroll from Benahavis' bustling bars, cafes, and restaurants, this villa offers seclusion without sacrificing convenience.