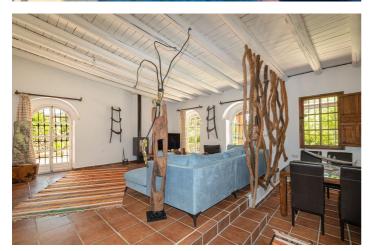

Main Villa: Featuring 5 bedrooms and 3 bathrooms, this Andalusian-style home offers picturesque views of the village and Ronda mountains. Crafted from local materials including wood and Ronda tiles, it boasts a shaded barbecue dining terrace, a spacious outdoor pool, and over 4 acres of lush gardens and woodland. The interior is adorned with a blend of ethnic and modern décor, original sculptures, and tiled kitchen, providing a unique living experience. Situated just a short stroll from Benahavis' bustling bars, cafes, and restaurants, this villa offers seclusion without sacrificing convenience.