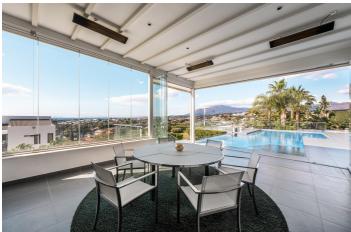

## Location: Benahavís

This modern three-level house of 595 m2 with 250 m2 terraces is set on a 2.399m2 plot. It is facing south and enjoys spectacular panoramic views to the mountains and sea. The property offers five bedroom suites; five bathrooms; three toilets; living area with a fireplace; a fully fitted, open plan Siematic kitchen; a dining area; a TV salon. One bedroom suite and a guest toilet are on the main floor, all with direct access to the covered and open terraces and further to the heated swimming pool. The first floor features a Master bedroom suite and two guest bedrooms also with their bathrooms ensuite. There is a separate guest or staff apartment with its own independent entrance on the lower garden level.