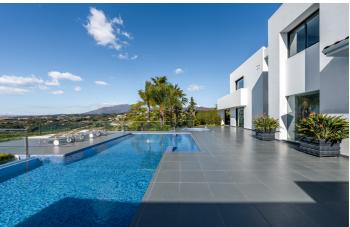

## Location: Benahavís

This modern three-level house of 595 m2 with 250 m2 terraces is set on a 2.399m2 plot. It is facing south and enjoys spectacular panoramic views to the mountains and sea. The property offers five bedroom suites; five bathrooms; three toilets; living area with a fireplace; a fully fitted, open plan Siematic kitchen; a dining area; a TV salon. One bedroom suite and a guest toilet are on the main floor, all with direct access to the covered and open terraces and further to the heated swimming pool. The first floor features a Master bedroom suite and two guest bedrooms also with their bathrooms ensuite. There is a separate guest or staff apartment with its own independent entrance on the lower garden level.