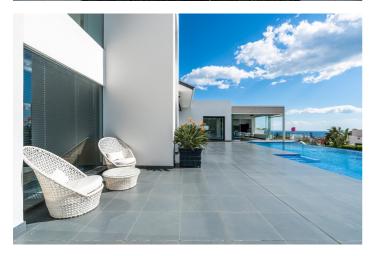

## Location: Benahavís

This modern three-level house of 595 m2 with 250 m2 terraces is set on a 2.399m2 plot. It is facing south and enjoys spectacular panoramic views to the mountains and sea. The property offers five bedroom suites; five bathrooms; three toilets; living area with a fireplace; a fully fitted, open plan Siematic kitchen; a dining area; a TV salon. One bedroom suite and a guest toilet are on the main floor, all with direct access to the covered and open terraces and further to the heated swimming pool. The first floor features a Master bedroom suite and two guest bedrooms also with their bathrooms ensuite. There is a separate guest or staff apartment with its own independent entrance on the lower garden level.