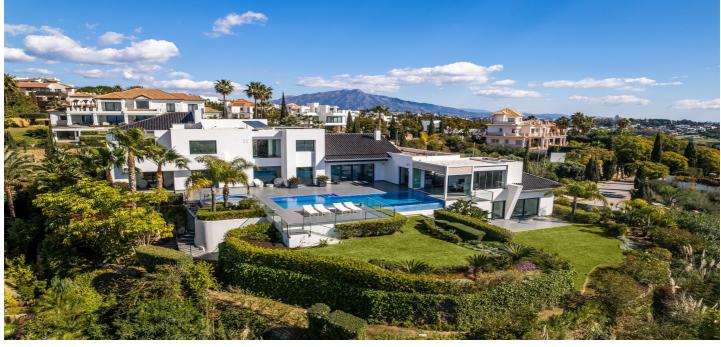

## South facing villa with spectacular panoramic views

Price: 4,450,000 €

**Reference1:** LS4316953 Bedrooms: 5 Bathrooms: 7 Plot Size: 2,399m<sup>2</sup> Build Size: 595m<sup>2</sup> Terrace: 250m<sup>2</sup>

## Location: Benahavís

This modern three-level house of 595 m2 with 250 m2 terraces is set on a 2.399m2 plot. It is facing south and enjoys spectacular panoramic views to the mountains and sea. The property offers five bedroom suites; five bathrooms; three toilets; living area with a fireplace; a fully fitted, open plan Siematic kitchen; a dining area; a TV salon. One bedroom suite and a guest toilet are on the main floor, all with direct access to the covered and open terraces and further to the heated swimming pool. The first floor features a Master bedroom suite and two guest bedrooms also with their bathrooms ensuite. There is a separate guest or staff apartment with its own independent entrance on the lower garden level.