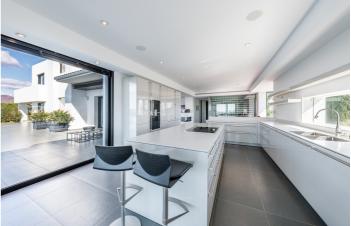

## Location: Benahavís

This modern three-level house of 595 m2 with 250 m2 terraces is set on a 2.399m2 plot. It is facing south and enjoys spectacular panoramic views to the mountains and sea. The property offers five bedroom suites; five bathrooms; three toilets; living area with a fireplace; a fully fitted, open plan Siematic kitchen; a dining area; a TV salon. One bedroom suite and a guest toilet are on the main floor, all with direct access to the covered and open terraces and further to the heated swimming pool. The first floor features a Master bedroom suite and two guest bedrooms also with their bathrooms ensuite. There is a separate guest or staff apartment with its own independent entrance on the lower garden level.