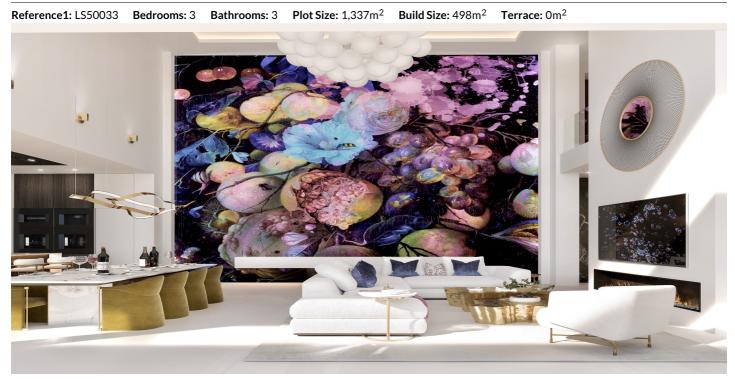

## Location: La Quinta

ONLY 4 VILLAS AVAILABLE This luxury development of 18 individually designed sustainable villas is situated in the exceptional location of Real de La Quinta, offering breathtaking views towards Gibraltar and Africa. Nestled between Marbella's La Concha mountain and the exclusive La Zagaleta Country Club & Golf estate, these villas border a UNESCO nature reserve and are just 15 minutes from Marbella. Real de La Quinta is a dream location where nature and modernity coexist in perfect harmony. At the heart of this 200-hectare mountainside estate lies a spectacular 35,000 m2 lake, surrounded by a Lake Club with a signature bar and restaurant, an executive golf course, a wellness centre, a running/cycling track, a boutique hotel, an equestrian centre, tennis and padel courts, and a small commercial area with shops. Each villa, situated on generous individual plots, is carefully oriented to ensure uninterrupted sea views and complete privacy. Designed to maximise these views, the villas feature floor-to-ceiling windows that slide back into the wall, seamlessly merging the living area with the terrace. The interiors of these design-led homes are individually crafted, offering a unique blend of styles from conservative to bold. Furnished by award winning designers with top brand names and exclusive designs, each villa incorporates world-class domotics and illumination, making every house a truly smart home. Completion of the first villas March 2025