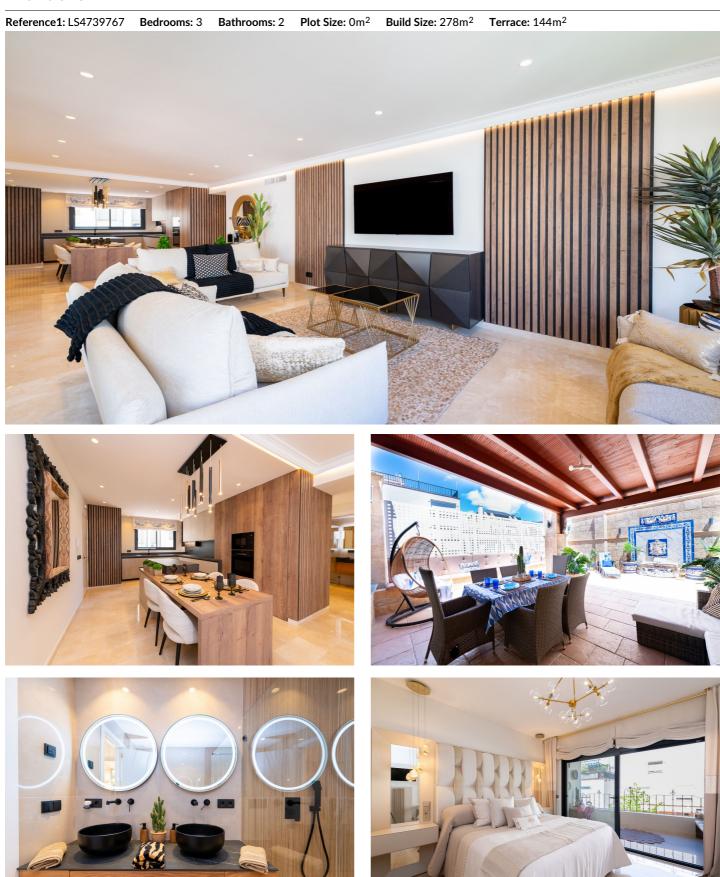

## Location: Marbella

Focus on the most exquisite luxury with this penthouse in the center of Marbella. Recently it has been completely renovated, with the best qualities and the best finishes. More than 270 square meters of exclusivity, care in every detail, from the underfloor to its large terrace patio. With its three bedrooms, two bathrooms, open kitchen and large windows, facing all the cardinal points, this house in the heart of Marbella Centre is the jewel of the city. Located between two very quiet streets, you can reach the Plaza de la Alameda, or even the beach in less than two minutes walking. In addition, the house includes in the same building a huge closed parking space that can be used both as a storage room. Do not hesitate to contact us to visit this property!