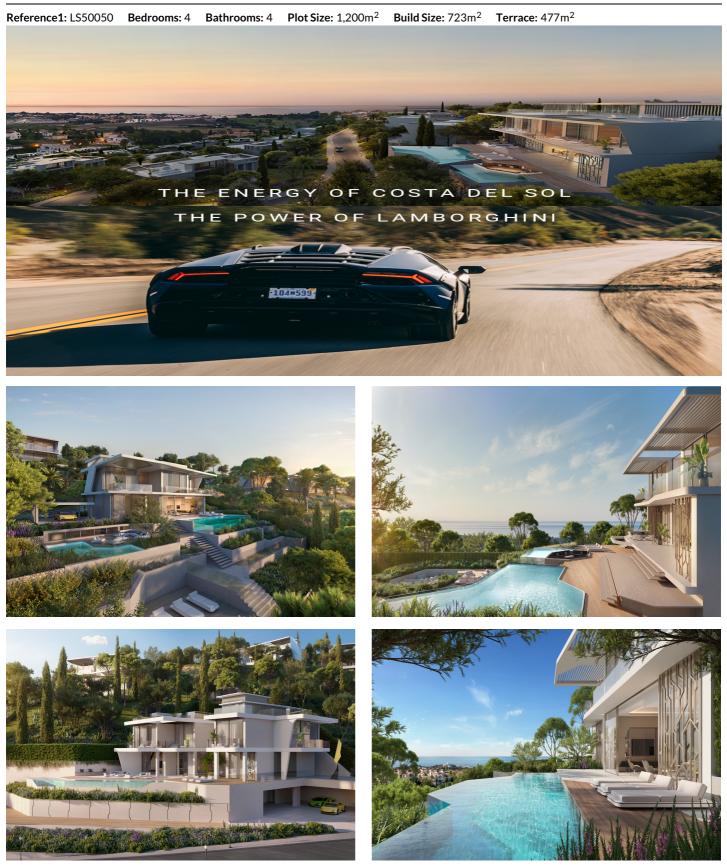

## Signature villas designed by Lamborghini

Price: 4,417,580 -9,503,180 €

## Location: Benahavís

When a stunning region meets an emblem of power, extraordinary things happen! This is the first residential venture by Automobili Lamborghini in southern Spain. This exclusive gated community consists of just 53 luxury villas, with designs inspired by Lamborghini. Nestled in the hills of Benahavis, overlooking Marbella, it offers sweeping views of the Mediterranean Sea and the captivating Andalusian landscape. Central to its charm are The Painite Villas, featuring advanced car elevator technology that reflects Lamborghini's innovative spirit. These villas encompass the automotive enthusiasts, blending luxury living with automotive excellence. Owners of these exquisite villas can elevate their beloved vehicles directly into their living spaces, redefining the traditional concept of a garage and merging it with high-end living aesthetics. The community features a gated entrance with premium 24/7 security, ensuring residents' peace of mind. Each villa includes a private pool, a sauna and a steam room, providing a complete experience of relaxation and indulgence. Located a mere 45 minutes from Malaga airport, 12 minutes drive to the famous Puerto Banus and only 5 mins to the mediterranean shores. Completion of these unrivaled branded villas is 2028