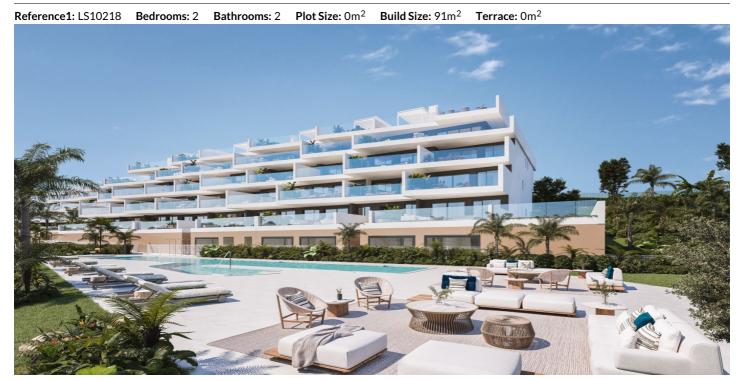

## Magnificent residential area with an extraordinary location in Manilva

Price: 273,000 - 559,500 €

## Location: Manilva

This development featuring 100 apartments in a magnificent residential area with an extraordinary location. The two and three-bedroom apartments are distributed across several blocks, creating a balanced ensemble. The project combines modern architectural design with meticulously planned landscaping, surrounding the buildings with expansive gardens and communal leisure areas that offer a resort-like experience. The apartments, including penthouses and ground floors, boast spacious layouts, high-quality finishes, and designs tailored to meet your needs. Each apartment features a large terrace, a central element that provides more extension with magnificent views. The location and surroundings are also major highlights, offering unbeatable views of the Mediterranean Sea. Manilva is a unique town known for its location, culture, and gastronomy—a place to enjoy the sun, sea, and a pleasant, friendly lifestyle. The extensive common areas are designed to offer a wide range of amenities and services for everyone. Enjoy large gardens with an infinity pool featuring saline chlorination, a solarium, relaxation and yoga areas, a spa with a Turkish bath, jacuzzi, and sauna, an indoor fitness area, and a leisure room with coworking, multimedia, and games areas, all surrounded by landscaped gardens. These amenities ensure that you can enjoy this residential area regardless of your preferred lifestyle. The units are designed with ideal layouts, featuring large spaces and terraces that serve as extensions of the apartments. The development's orientation and strategic location maximize views and sunlight on the terraces. The architectural team has carefully studied the environment and location, achieving an ideal balance between built and usable space, making these apartments truly exceptional.