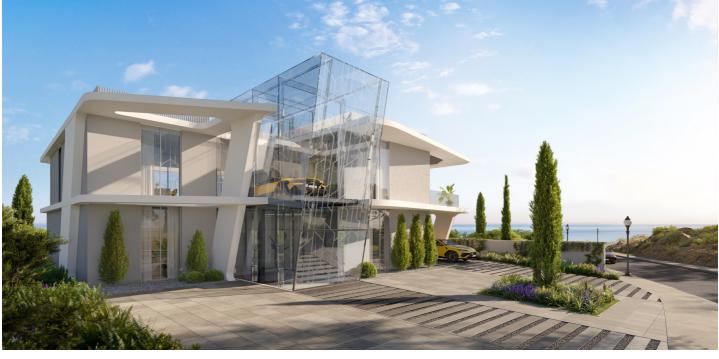

## Limited edition villas with a private car lift design, inspired Price: 8,000,000 by Lamborghini 8,000,000 €

**Reference1:** LS50053 Bedrooms: 5 Bathrooms: 6 Plot Size: 1,502m<sup>2</sup> Build Size: 1,260m<sup>2</sup> Terrace: 0m<sup>2</sup>

## Location: Benahavís

When a stunning region meets an emblem of power, extraordinary things happen! This is the first residential venture by Automobili Lamborghini in southern Spain. This exclusive gated community consists of just 3 luxury villas, with designs inspired by Lamborghini. Nestled in the hills of Benahavis, overlooking Marbella, it offers sweeping views of the Mediterranean Sea and the captivating Andalusian landscape. Central to its charm are The Painite Villas, featuring advanced car elevator technology that reflects Lamborghini's innovative spirit. These villas encompass the automotive enthusiasts, blending luxury living with automotive excellence. Owners of these exquisite villas can elevate their beloved vehicles directly into their living spaces, redefining the traditional concept of a garage and merging it with high-end living aesthetics. Features of this amazing property include the protective glass dome car elevator, giving you 360° view of your car, Private swimming pool and guaranteed unobstructed views. The community features a gated entrance with premium 24/7 security, ensuring residents' peace of mind. Each villa includes a private pool, a sauna and a steam room, providing a complete experience of relaxation and indulgence. Located a mere 45 minutes from Malaga airport,12 minutes drive to the famous Puerto Banus and only 5 mins to the mediterranean shores. Completion of these unrivaled branded villas is 2028