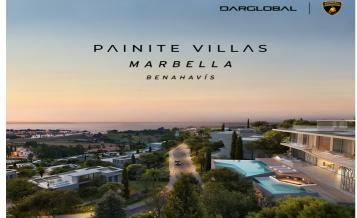

## Location: Benahavís

When a stunning region meets an emblem of power, extraordinary things happen! This is the first residential venture by Automobili Lamborghini in southern Spain. This exclusive gated community consists of just 3 luxury villas, with designs inspired by Lamborghini. Nestled in the hills of Benahavis, overlooking Marbella, it offers sweeping views of the Mediterranean Sea and the captivating Andalusian landscape. Central to its charm are The Painite Villas, featuring advanced car elevator technology that reflects Lamborghini's innovative spirit. These villas encompass the automotive enthusiasts, blending luxury living with automotive excellence. Owners of these exquisite villas can elevate their beloved vehicles directly into their living spaces, redefining the traditional concept of a garage and merging it with high-end living aesthetics. Features of this amazing property include the protective glass dome car elevator, giving you 360° view of your car, Private swimming pool and guaranteed unobstructed views. The community features a gated entrance with premium 24/7 security, ensuring residents' peace of mind. Each villa includes a private pool, a sauna and a steam room, providing a complete experience of relaxation and indulgence. Located a mere 45 minutes from Malaga airport,12 minutes drive to the famous Puerto Banus and only 5 mins to the mediterranean shores. Completion of these unrivaled branded villas is 2028