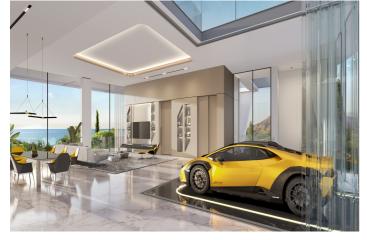

## Location: Benahavís

When a stunning region meets an emblem of power, extraordinary things happen! This is the first residential venture by Automobili Lamborghini in southern Spain. This exclusive gated community consists of just 3 luxury villas, with designs inspired by Lamborghini. Nestled in the hills of Benahavis, overlooking Marbella, it offers sweeping views of the Mediterranean Sea and the captivating Andalusian landscape. Central to its charm are The Painite Villas, featuring advanced car elevator technology that reflects Lamborghini's innovative spirit. These villas encompass the automotive enthusiasts, blending luxury living with automotive excellence. Owners of these exquisite villas can elevate their beloved vehicles directly into their living spaces, redefining the traditional concept of a garage and merging it with high-end living aesthetics. Features of this amazing property include the protective glass dome car elevator, giving you 360° view of your car, Private swimming pool and guaranteed unobstructed views. The community features a gated entrance with premium 24/7 security, ensuring residents' peace of mind. Each villa includes a private pool, a sauna and a steam room, providing a complete experience of relaxation and indulgence. Located a mere 45 minutes from Malaga airport,12 minutes drive to the famous Puerto Banus and only 5 mins to the mediterranean shores. Completion of these unrivaled branded villas is 2028