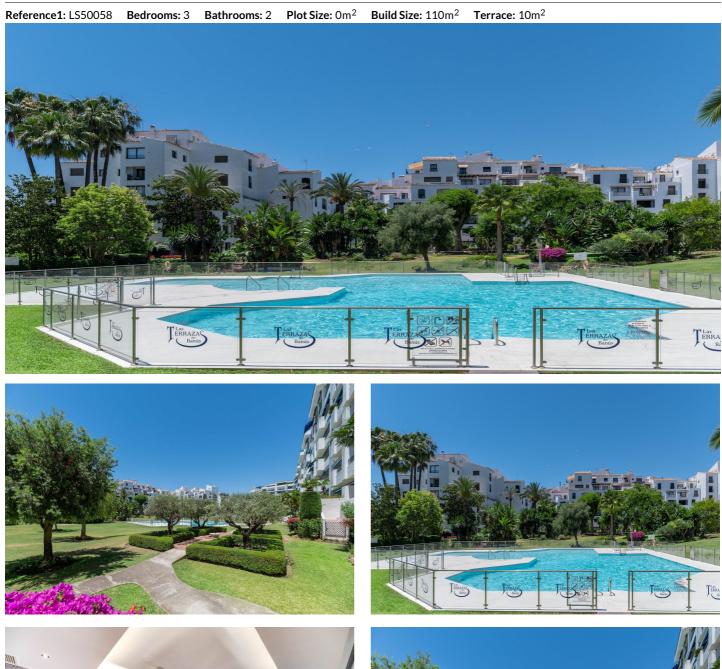

## Location: Puerto Banús

Nestled in a prime location just a short 5-minute stroll from Puerto Banus and its stunning beaches, this beautiful threebedroom, middle-floor apartment offers a perfect blend of comfort and convenience. The apartment features a covered terrace ideal for relaxing outdoors, and an ensuite bathroom for added privacy and luxury. Situated close to transport links and the vibrant port area, this property ensures easy access to local amenities and attractions. The gated complex boasts well-maintained communal pools and lush gardens, creating a serene and secure environment. This apartment is an excellent choice for holiday rentals or a sound investment opportunity, offering both lifestyle and financial benefits.

| Features:                               |                  |                        |
|-----------------------------------------|------------------|------------------------|
| Features                                | Orientation      | <b>Climate Control</b> |
| Covered Terrace                         | East             | Air Conditioning       |
| Lift                                    |                  |                        |
| Near Transport                          |                  |                        |
| Private Terrace                         |                  |                        |
| Ensuite Bathroom                        |                  |                        |
| Double Glazing                          |                  |                        |
| Fitted Wardrobes                        |                  |                        |
| WiFi                                    |                  |                        |
| Access for people with reduced mobility |                  |                        |
| Views                                   | Setting          | Condition              |
| Urban Views                             | Commercial Area  | Good                   |
| Street Views                            | Close To Port    |                        |
| Courtyard Views                         | Urbanisation     |                        |
|                                         | Close To Sea     |                        |
|                                         | Close To Shops   |                        |
|                                         | Close To Town    |                        |
|                                         | Close To Schools |                        |
|                                         | Town             |                        |
|                                         | Marina           |                        |
|                                         | Close To Marina  |                        |
| Pool                                    | Furniture        | Kitchen                |
| Communal Pool                           | Fully Furnished  | Fully Fitted           |
| Garden                                  | Security         | Category               |
| Communal Garden                         | Gated Complex    | Holiday Homes          |
|                                         | 24 Hour Security | Investment             |
|                                         | Entry Phone      | Resale                 |