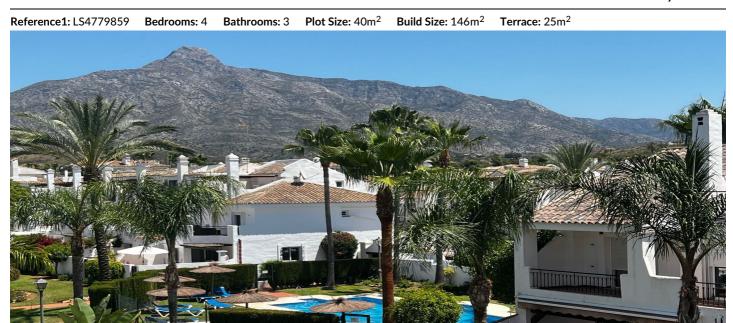

## Stunning Townhouse in Los Naranjos, Marbella

Price: 610,000 -

2,500€

## Location: Nueva Andalucía

Stunning property in a super location convenient for walking to Aloha College, Puerto Banus, Dama de Noche Golf, local shops and restaurants. A very popular location for families and investors.

| Views           | Setting        |  |
|-----------------|----------------|--|
| Mountain Views  | Close To Golf  |  |
| Panoramic Views | Close To Port  |  |
| Garden Views    | Urbanisation   |  |
|                 | Close To Sea   |  |
|                 | Close To Shops |  |
|                 | Close To Town  |  |