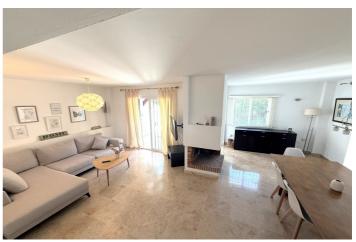

This house has 4 bedrooms spread over 3 floors and is in a very good condition with a reformed new modern kitchen.

At the front of the house you will find parking for a car behind an electric gate and a front terrace. The living accomodation is open plan with a feature fireplace in the living room seperating the living room and dining area both of which have doors leading onto a terrace and garden area. The garden has a gate leading out to the communal garden which leads to the communal swimming pool. The kitchen is modern and fully fitted with a window overlooking the front of the house and a door leading to the front terrace. In addition there is a guest WC on this level.

## **Features:**

| Features         | Orientation | <b>Climate Control</b> |
|------------------|-------------|------------------------|
| Private Terrace  | East        | Air Conditioning       |
| Ensuite Bathroom | South East  | Cold A/C               |
| Marble Flooring  |             | Hot A/C                |
| Double Glazing   |             | Fireplace              |
| Fitted Wardrobes |             |                        |
| WiFi             |             |                        |