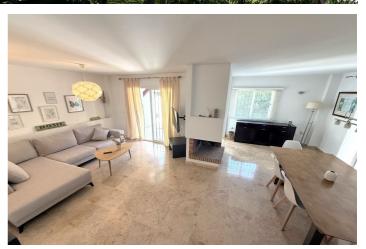

This house has 4 bedrooms spread over 3 floors and is in a very good condition with a reformed new modern kitchen.

At the front of the house you will find parking for a car behind an electric gate and a front terrace. The living accomodation is open plan with a feature fireplace in the living room seperating the living room and dining area both of which have doors leading onto a terrace and garden area. The garden has a gate leading out to the communal garden which leads to the communal swimming pool. The kitchen is modern and fully fitted with a window overlooking the front of the house and a door leading to the front terrace. In addition there is a guest WC on this level.