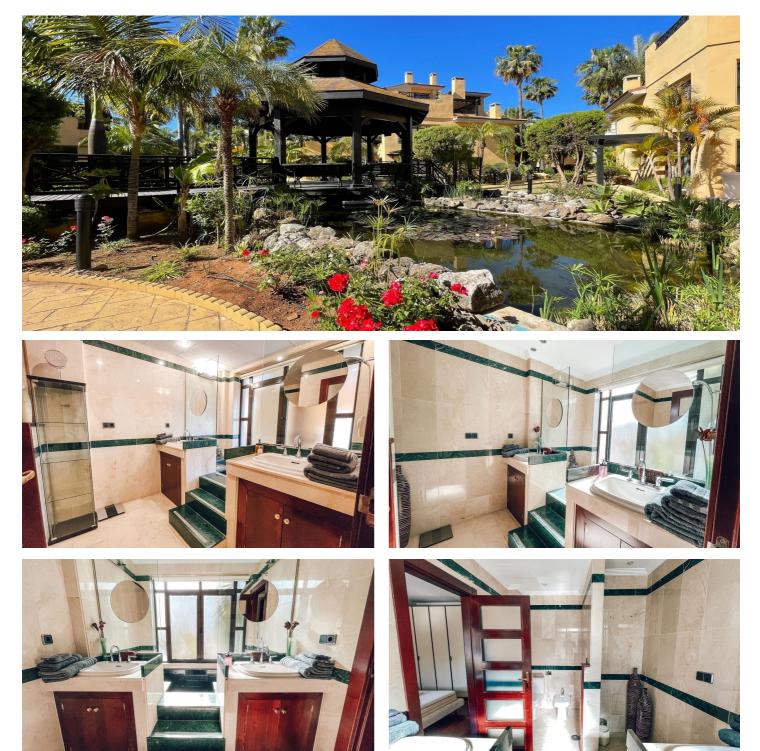

## Location: Marbella

Middle Floor Apartment, Marbella, Costa del Sol. 2 Bedrooms, 2 Bathrooms, Built 178 m<sup>2</sup>, Terrace 37 m<sup>2</sup>.

Setting : Beachfront, Close To Port, Close To Shops, Close To Sea, Close To Schools, Urbanisation.
Orientation : South East.
Condition : Good.
Pool : Communal.
Climate Control : Air Conditioning.
Views : Garden, Pool.
Features : Lift, Near Transport, Private Terrace, WiFi, Marble Flooring, 24 Hour Reception.
Furniture : Fully Furnished.
Kitchen : Fully Fitted.
Garden : Communal.
Security : 24 Hour Security.
Parking : Underground.
Utilities : Electricity.