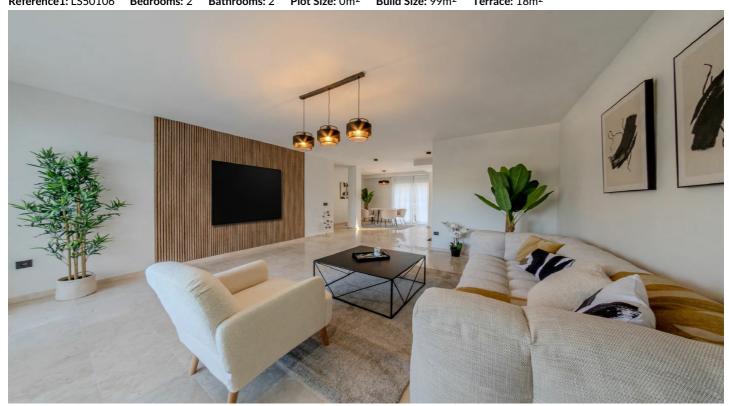

## Modern Apartment Walking Distance to Puerto Banús with La Concha Views

Reference1: LS50106 Bedrooms: 2 Bathrooms: 2 Plot Size: 0m<sup>2</sup> Build Size: 99m<sup>2</sup> Terrace: 18m<sup>2</sup>

Price: 450,000 €

## Location: Nueva Andalucía

This modern and spacious 2-bedroom, 2-bathroom apartment is perfectly situated in a prestigious gated community with stunning views of La Concha mountain. Designed for contemporary living, the open-plan layout is filled with natural light, seamlessly connecting the stylish living and dining areas to an expansive private terrace—ideal for relaxation and entertaining. Both bedrooms are generously sized, including a master suite with an en-suite bathroom, while the additional bathroom features high-end finishes for a touch of luxury. Residents enjoy access to a communal swimming pool surrounded by lush tropical gardens, ensuring a peaceful retreat. The property also includes secure underground parking and private storage for added convenience. Located in an exclusive setting, this apartment combines modern elegance, premium amenities, and breathtaking surroundings for a refined lifestyle.