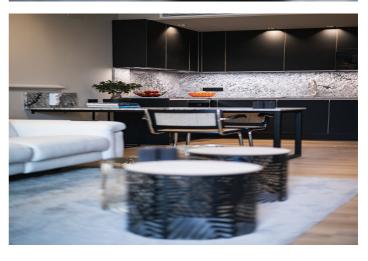

The bedroom is generously sized, offering a large built-in wardrobe, a custom TV cabinet, and a small library. The kitchen boasts state-of-the-art cabinetry with a modern design, blending black and gold tones with imported granite countertops and backsplashes.