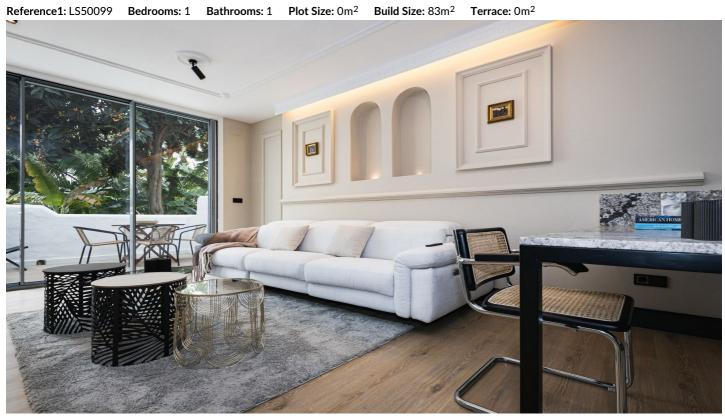

## **DECORATION AND DESIGN**

The apartment features high-quality design with a sophisticated combination of elegant colors, finishes, and materials. Decorative moldings, an open and spacious layout, and a stunning Italian marble fireplace serve as the centerpiece of the living room. The bathroom combines a classic style with modern elegance, finished with various types of marble.

The layout is both practical and spacious, featuring a combined living-dining-kitchen area, an en-suite bathroom, and a bedroom with built-in wardrobes and a window overlooking the garden.

Additionally, the property includes a terrace equipped with a table, chairs, and loungers. The terrace is connected to the living room and offers panoramic views of the gardens and pool.