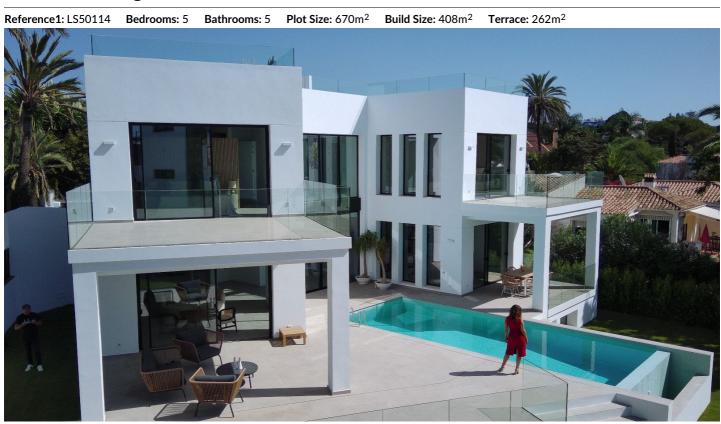

## Brand-new, modern villa located in the exclusive beachside neighborhood of Marbesa.

## **Location: Marbesa**

Enjoy the ultimate coastal lifestyle in this brand-new, modern villa located in the exclusive beachside neighborhood of Marbesa. Just a 5-minute stroll from Marbella's golden beaches, this home perfectly combines contemporary design, high-end features, and the tranquility of seaside living.

Set on a generous 670 m<sup>2</sup> plot, the villa offers 408 m<sup>2</sup> of beautifully designed living space, featuring five spacious bedrooms and five luxurious bathrooms, all finished to the highest standards. The open-plan layout is anchored by a sleek, fully equipped kitchen, creating a space that's perfect for both relaxation and entertaining.

The villa's standout feature is the stunning sea views, which can be enjoyed from both the first-floor bedrooms and the expansive roof terrace. These panoramic vistas of the Mediterranean provide a serene backdrop for morning coffees or sunset dinners. The outdoor spaces are equally inviting, with a landscaped garden and an infinity pool, offering the perfect setting to unwind or host gatherings in Marbella's year-round sunshine.