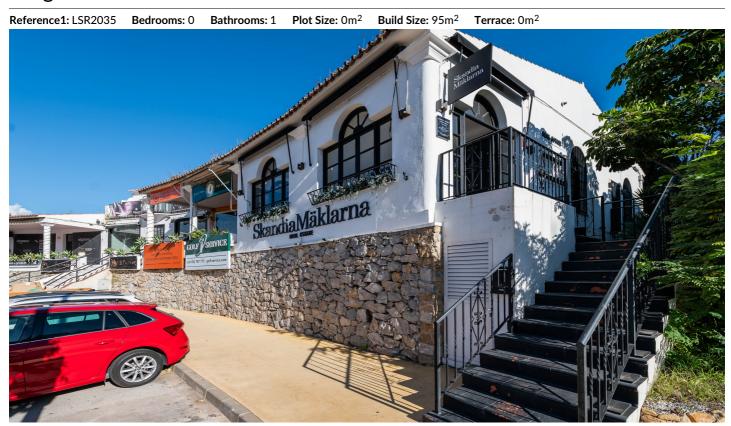

## Commercial property in one of the most vibrant and sought-after areas on Marbella.

Price: 4,500 €

## Location: Nueva Andalucía

Located on a bustling roundabout in the heart of Nueva Andalucía, this commercial property offers exceptional visibility and exposure in one of the most vibrant and sought-after areas on Marbella. Surrounded by popular bars, restaurants, and boutique shops, the property benefits from high foot traffic and a prime position ideal for attracting both locals and tourists. Its modern, adaptable layout is perfect for retail, office, or hospitality use, with convenient parking nearby and easy access to Puerto Banús. This is a rare opportunity to secure a high-visibility location in a thriving area, ensuring maximum potential for your business.