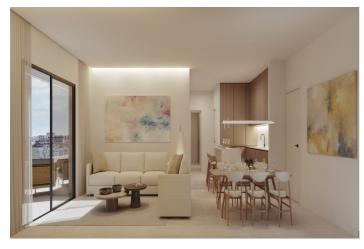

## Lokalizacja: San Pedro de Alcántara

Położona w samym sercu San Pedro de Alcántara w Maladze, ta nowo wybudowana inwestycja oferuje 35 starannie zaprojektowanych domów, w tym apartamenty, penthouse'y i dwupoziomowe apartamenty. Oferując wybór układów z 2 i 3 sypialniami, każda nieruchomość charakteryzuje się nowoczesnym wykończeniem, wysokiej jakości materiałami i przemyślanymi detalami, aby zapewnić komfort i styl. Centralna lokalizacja zapewnia bliskość lokalnych udogodnień, sklepów i restauracji, a wnętrza są wyposażone w urządzenia Siemens, szwajcarską armaturę i doskonałą izolację akustyczną. Niektóre domy posiadają również prywatne solaria, które zapewniają dodatkową przestrzeń i prywatność. Każdy szczegół został wzięty pod uwagę, aby domy te można było dostosować do własnych potrzeb i osobistego gustu, z opcjami dostosowywania wykończeń i układów. Jest to rzadka okazja do posiadania nowoczesnego domu w jednej z najbardziej dogodnych i poszukiwanych lokalizacji w San Pedro. Dzięki różnym typom dostępnych nieruchomości, idealny dom czeka na Ciebie:: TYP A Jest to dom narożny z 3 sypialniami (na pierwszym, drugim i trzecim piętrze), składa się z wejścia, kuchni w stylu amerykańskim, salonu z jadalnią, oddzielnej łazienki, sypialni z łazienką, 2 sypialni z szafami. TYP B Jest to dom z 3 sypialniami na pierwszym, drugim i trzecim piętrze. Składa się z przedpokoju, kuchni w stylu amerykańskim, salonu, jednej sypialni z garderobą, 2 sypialni z szafami i oddzielnej łazienki. TYP C Jest to dom z 2 sypialniami (na pierwszym, drugim i trzecim piętrze). Składa się z przedpokoju, kuchni w stylu amerykańskim, salonu z jadalnią, sypialni z garderobą, sypialni z garderobą i niezależnej łazienki. TYP D Jest to narożny dom z 3 sypialniami, który jest zbudowany w trzeciej części, tak samo jak typ A, ale od wewnątrz można dostać się wewnętrznymi schodami do prywatnego solarium. TYP E Jest to dom z 3 sypialniami, który znajduje się na trzecim i czwartym piętrze, tak samo jak typ B, ale od wewnątrz można uzyskać dostęp do prywatnego solarium przez wewnętrzne schody. TYP F Jest to dom z 2 sypialniami, który znajduje się na trzecim i czwartym piętrze, tak samo jak typ C, ale od wewnątrz można uzyskać dostęp do prywatnego solarium przez wewnętrzne schody. TYP G Jest to 3-pokojowy dom narożny, który znajduje się na czwartym piętrze, składa się z wejścia, kuchni w stylu amerykańskim, salonu z jadalnią, oddzielnej łazienki, sypialni z garderobą, 2 sypialni z szafami, od wewnątrz można uzyskać dostęp przez wewnętrzne schody do prywatnego solarium. Każdy dom oferuje najwyższej jakości materiały, neutralne odcienie i tekstury, które pozwalają właścicielom spersonalizować przestrzeń stworzyć idealną atmosferę. Każdy szczegół został został starannie przeanalizowany, aby zapewnić, że życie w Armonía by Gowerla jest wyjątkowym doświadczeniem. Ponadto opcje personalizacji pozwalają na dostosowanie go do swojego stylu życia w dowolnym momencie