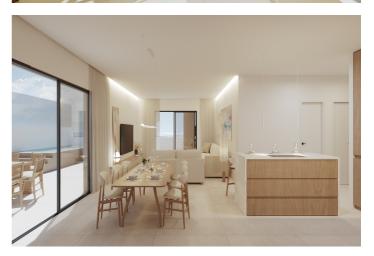

## Lokalizacja: San Pedro de Alcántara

Położona w samym sercu San Pedro de Alcántara w Maladze, ta nowo wybudowana inwestycja oferuje 35 starannie zaprojektowanych domów, w tym apartamenty, penthouse'y i dwupoziomowe apartamenty. Oferując wybór układów z 2 i 3 sypialniami, każda nieruchomość charakteryzuje się nowoczesnym wykończeniem, wysokiej jakości materiałami i przemyślanymi detalami, aby zapewnić komfort i styl. Centralna lokalizacja zapewnia bliskość lokalnych udogodnień, sklepów i restauracji, a wnętrza są wyposażone w urządzenia Siemens, szwajcarską armaturę i doskonałą izolację akustyczną. Niektóre domy posiadają również prywatne solaria, które zapewniają dodatkową przestrzeń i prywatność. Każdy szczegół został wzięty pod uwagę, aby domy te można było dostosować do własnych potrzeb i osobistego gustu, z opcjami dostosowywania wykończeń i układów. Jest to rzadka okazja do posiadania nowoczesnego domu w jednej z najbardziej dogodnych i poszukiwanych lokalizacji w San Pedro. Dzięki różnym typom dostępnych nieruchomości, idealny dom czeka na Ciebie:: TYP A Jest to dom narożny z 3 sypialniami (na pierwszym, drugim i trzecim piętrze), składa się z wejścia, kuchni w stylu amerykańskim, salonu z jadalnią, oddzielnej łazienki, sypialni z łazienką, 2 sypialni z szafami. TYP B Jest to dom z 3 sypialniami na pierwszym, drugim i trzecim piętrze. Składa się z przedpokoju, kuchni w stylu amerykańskim, salonu, jednej sypialni z garderobą, 2 sypialni z szafami i oddzielnej łazienki. TYP C Jest to dom z 2 sypialniami (na pierwszym, drugim i trzecim piętrze). Składa się z przedpokoju, kuchni w stylu amerykańskim, salonu z jadalnią, sypialni z garderobą, sypialni z garderobą i niezależnej łazienki. TYP D Jest to narożny dom z 3 sypialniami, który jest zbudowany w trzeciej części, tak samo jak typ A, ale od wewnątrz można dostać się wewnętrznymi schodami do prywatnego solarium. TYP E Jest to dom z 3 sypialniami, który znajduje się na trzecim i czwartym piętrze, tak samo jak typ B, ale od wewnątrz można uzyskać dostęp do prywatnego solarium przez wewnętrzne schody. TYP F Jest to dom z 2 sypialniami, który znajduje się na trzecim i czwartym piętrze, tak samo jak typ C, ale od wewnątrz można uzyskać dostęp do prywatnego solarium przez wewnętrzne schody. TYP G Jest to 3-pokojowy dom narożny, który znajduje się na czwartym piętrze, składa się z wejścia, kuchni w stylu amerykańskim, salonu z jadalnią, oddzielnej łazienki, sypialni z garderobą, 2 sypialni z szafami, od wewnątrz można uzyskać dostęp przez wewnętrzne schody do prywatnego solarium. Każdy dom oferuje najwyższej jakości materiały, neutralne odcienie i tekstury, które pozwalają właścicielom spersonalizować przestrzeń stworzyć idealną atmosferę. Każdy szczegół został został starannie przeanalizowany, aby zapewnić, że życie w Armonía by Gowerla jest wyjątkowym doświadczeniem. Ponadto opcje personalizacji pozwalają na dostosowanie go do swojego stylu życia w dowolnym momencie