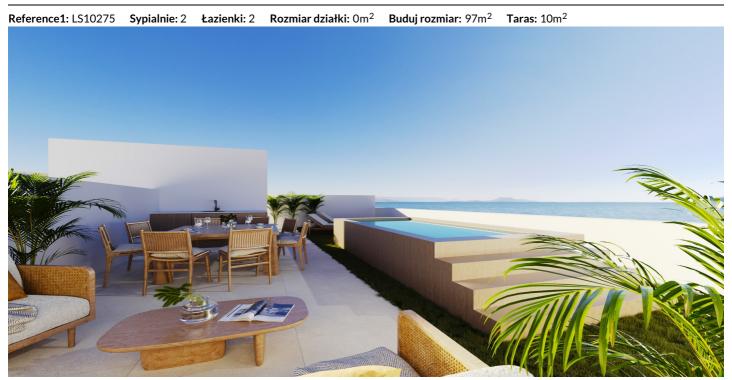

## Nowa inwestycja w centralnej lokalizacji San Pedro

800000€

Cena: 380000 -

## Lokalizacja: San Pedro de Alcántara

Położona w samym sercu San Pedro de Alcántara w Maladze, ta nowo wybudowana inwestycja oferuje 35 starannie zaprojektowanych domów, w tym apartamenty, penthouse'y i dwupoziomowe apartamenty. Oferując wybór układów z 2 i 3 sypialniami, każda nieruchomość charakteryzuje się nowoczesnym wykończeniem, wysokiej jakości materiałami i przemyślanymi detalami, aby zapewnić komfort i styl. Centralna lokalizacja zapewnia bliskość lokalnych udogodnień, sklepów i restauracji, a wnętrza są wyposażone w urządzenia Siemens, szwajcarską armaturę i doskonałą izolację akustyczną. Niektóre domy posiadają również prywatne solaria, które zapewniają dodatkową przestrzeń i prywatność. Każdy szczegół został wzięty pod uwagę, aby domy te można było dostosować do własnych potrzeb i osobistego gustu, z opcjami dostosowywania wykończeń i układów. Jest to rzadka okazja do posiadania nowoczesnego domu w jednej z najbardziej dogodnych i poszukiwanych lokalizacji w San Pedro. Dzięki różnym typom dostępnych nieruchomości, idealny dom czeka na Ciebie:: TYP A Jest to dom narożny z 3 sypialniami (na pierwszym, drugim i trzecim piętrze), składa się z wejścia, kuchni w stylu amerykańskim, salonu z jadalnią, oddzielnej łazienki, sypialni z łazienką, 2 sypialni z szafami. TYP B Jest to dom z 3 sypialniami na pierwszym, drugim i trzecim piętrze. Składa się z przedpokoju, kuchni w stylu amerykańskim, salonu, jednej sypialni z garderobą, 2 sypialni z szafami i oddzielnej łazienki. TYP C Jest to dom z 2 sypialniami (na pierwszym, drugim i trzecim piętrze). Składa się z przedpokoju, kuchni w stylu amerykańskim, salonu z jadalnią, sypialni z garderobą, sypialni z garderobą i niezależnej łazienki. TYP D Jest to narożny dom z 3 sypialniami, który jest zbudowany w trzeciej części, tak samo jak typ A, ale od wewnątrz można dostać się wewnętrznymi schodami do prywatnego solarium. TYP E Jest to dom z 3 sypialniami, który znajduje się na trzecim i czwartym piętrze, tak samo jak typ B, ale od wewnątrz można uzyskać dostęp do prywatnego solarium przez wewnętrzne schody. TYP F Jest to dom z 2 sypialniami, który znajduje się na trzecim i czwartym piętrze, tak samo jak typ C, ale od wewnątrz można uzyskać dostęp do prywatnego solarium przez wewnętrzne schody. TYP G Jest to 3-pokojowy dom narożny, który znajduje się na czwartym piętrze, składa się z wejścia, kuchni w stylu amerykańskim, salonu z jadalnią, oddzielnej łazienki, sypialni z garderobą, 2 sypialni z szafami, od wewnątrz można uzyskać dostęp przez wewnętrzne schody do prywatnego solarium. Każdy dom oferuje najwyższej jakości materiały, neutralne odcienie i tekstury, które pozwalają właścicielom spersonalizować przestrzeń stworzyć idealną atmosferę. Każdy szczegół został został starannie przeanalizowany, aby zapewnić, że życie w Armonía by Gowerla jest wyjątkowym doświadczeniem. Ponadto opcje personalizacji pozwalają na dostosowanie go do swojego stylu życia w dowolnym momencie