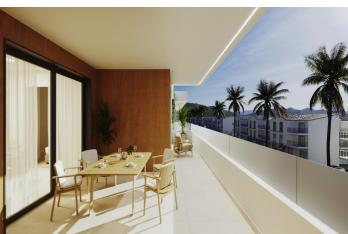

## Lokalizacja: San Pedro de Alcántara

Położona w samym sercu San Pedro de Alcántara w Maladze, ta nowo wybudowana inwestycja oferuje 35 starannie zaprojektowanych domów, w tym apartamenty, penthouse'y i dwupoziomowe apartamenty. Oferując wybór układów z 2 i 3 sypialniami, każda nieruchomość charakteryzuje się nowoczesnym wykończeniem, wysokiej jakości materiałami i przemyślanymi detalami, aby zapewnić komfort i styl. Centralna lokalizacja zapewnia bliskość lokalnych udogodnień, sklepów i restauracji, a wnętrza są wyposażone w urządzenia Siemens, szwajcarską armaturę i doskonałą izolację akustyczną. Niektóre domy posiadają również prywatne solaria, które zapewniają dodatkową przestrzeń i prywatność. Każdy szczegół został wzięty pod uwagę, aby domy te można było dostosować do własnych potrzeb i osobistego gustu, z opcjami dostosowywania wykończeń i układów. Jest to rzadka okazja do posiadania nowoczesnego domu w jednej z najbardziej dogodnych i poszukiwanych lokalizacji w San Pedro. Dzięki różnym typom dostępnych nieruchomości, idealny dom czeka na Ciebie:: TYP A Jest to dom narożny z 3 sypialniami (na pierwszym, drugim i trzecim piętrze), składa się z wejścia, kuchni w stylu amerykańskim, salonu z jadalnią, oddzielnej łazienki, sypialni z łazienką, 2 sypialni z szafami. TYP B Jest to dom z 3 sypialniami na pierwszym, drugim i trzecim piętrze. Składa się z przedpokoju, kuchni w stylu amerykańskim, salonu, jednej sypialni z garderobą, 2 sypialni z szafami i oddzielnej łazienki. TYP C Jest to dom z 2 sypialniami (na pierwszym, drugim i trzecim piętrze). Składa się z przedpokoju, kuchni w stylu amerykańskim, salonu z jadalnią, sypialni z garderobą, sypialni z garderobą i niezależnej łazienki. TYP D Jest to narożny dom z 3 sypialniami, który jest zbudowany w trzeciej części, tak samo jak typ A, ale od wewnątrz można dostać się wewnętrznymi schodami do prywatnego solarium. TYP E Jest to dom z 3 sypialniami, który znajduje się na trzecim i czwartym piętrze, tak samo jak typ B, ale od wewnątrz można uzyskać dostęp do prywatnego solarium przez wewnętrzne schody. TYP F Jest to dom z 2 sypialniami, który znajduje się na trzecim i czwartym piętrze, tak samo jak typ C, ale od wewnątrz można uzyskać dostęp do prywatnego solarium przez wewnętrzne schody. TYP G Jest to 3-pokojowy dom narożny, który znajduje się na czwartym piętrze, składa się z wejścia, kuchni w stylu amerykańskim, salonu z jadalnią, oddzielnej łazienki, sypialni z garderobą, 2 sypialni z szafami, od wewnątrz można uzyskać dostęp przez wewnętrzne schody do prywatnego solarium. Każdy dom oferuje najwyższej jakości materiały, neutralne odcienie i tekstury, które pozwalają właścicielom spersonalizować przestrzeń stworzyć idealną atmosferę. Każdy szczegół został został starannie przeanalizowany, aby zapewnić, że życie w Armonía by Gowerla jest wyjątkowym doświadczeniem. Ponadto opcje personalizacji pozwalają na dostosowanie go do swojego stylu życia w dowolnym momencie