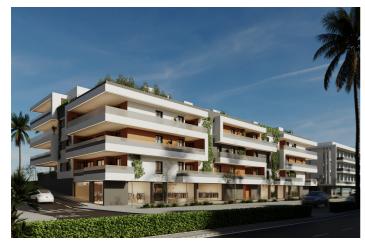

## Lokalizacja: San Pedro de Alcántara

Położona w samym sercu San Pedro de Alcántara w Maladze, ta nowo wybudowana inwestycja oferuje 35 starannie zaprojektowanych domów, w tym apartamenty, penthouse'y i dwupoziomowe apartamenty. Oferując wybór układów z 2 i 3 sypialniami, każda nieruchomość charakteryzuje się nowoczesnym wykończeniem, wysokiej jakości materiałami i przemyślanymi detalami, aby zapewnić komfort i styl. Centralna lokalizacja zapewnia bliskość lokalnych udogodnień, sklepów i restauracji, a wnętrza są wyposażone w urządzenia Siemens, szwajcarską armaturę i doskonałą izolację akustyczną. Niektóre domy posiadają również prywatne solaria, które zapewniają dodatkową przestrzeń i prywatność. Każdy szczegół został wzięty pod uwagę, aby domy te można było dostosować do własnych potrzeb i osobistego gustu, z opcjami dostosowywania wykończeń i układów. Jest to rzadka okazja do posiadania nowoczesnego domu w jednej z najbardziej dogodnych i poszukiwanych lokalizacji w San Pedro. Dzięki różnym typom dostępnych nieruchomości, idealny dom czeka na Ciebie:: TYP A Jest to dom narożny z 3 sypialniami (na pierwszym, drugim i trzecim piętrze), składa się z wejścia, kuchni w stylu amerykańskim, salonu z jadalnią, oddzielnej łazienki, sypialni z łazienką, 2 sypialni z szafami. TYP B Jest to dom z 3 sypialniami na pierwszym, drugim i trzecim piętrze. Składa się z przedpokoju, kuchni w stylu amerykańskim, salonu, jednej sypialni z garderobą, 2 sypialni z szafami i oddzielnej łazienki. TYP C Jest to dom z 2 sypialniami (na pierwszym, drugim i trzecim piętrze). Składa się z przedpokoju, kuchni w stylu amerykańskim, salonu z jadalnią, sypialni z garderobą, sypialni z garderobą i niezależnej łazienki. TYP D Jest to narożny dom z 3 sypialniami, który jest zbudowany w trzeciej części, tak samo jak typ A, ale od wewnątrz można dostać się wewnętrznymi schodami do prywatnego solarium. TYP E Jest to dom z 3 sypialniami, który znajduje się na trzecim i czwartym piętrze, tak samo jak typ B, ale od wewnątrz można uzyskać dostęp do prywatnego solarium przez wewnętrzne schody. TYP F Jest to dom z 2 sypialniami, który znajduje się na trzecim i czwartym piętrze, tak samo jak typ C, ale od wewnątrz można uzyskać dostęp do prywatnego solarium przez wewnętrzne schody. TYP G Jest to 3-pokojowy dom narożny, który znajduje się na czwartym piętrze, składa się z wejścia, kuchni w stylu amerykańskim, salonu z jadalnią, oddzielnej łazienki, sypialni z garderobą, 2 sypialni z szafami, od wewnątrz można uzyskać dostęp przez wewnętrzne schody do prywatnego solarium. Każdy dom oferuje najwyższej jakości materiały, neutralne odcienie i tekstury, które pozwalają właścicielom spersonalizować przestrzeń stworzyć idealną atmosferę. Każdy szczegół został został starannie przeanalizowany, aby zapewnić, że życie w Armonía by Gowerla jest wyjątkowym doświadczeniem. Ponadto opcje personalizacji pozwalają na dostosowanie go do swojego stylu życia w dowolnym momencie