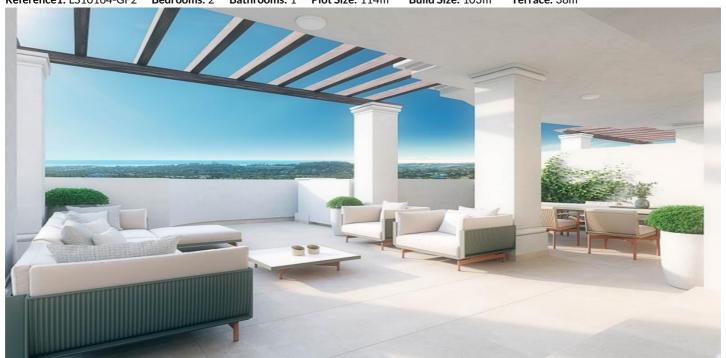

## Spacious Apartments In Nueva Andalucía

Reference1: LS10164-GF2 Bedrooms: 2 Bathrooms: 1 Plot Size: 114m<sup>2</sup> Build Size: 103m<sup>2</sup> Terrace: 38m<sup>2</sup>

Price: 464,500 €

## Location: Marbella

Welcome to Be Aloha, the exclusive residential community that redefines lifestyle in the prestigious setting of Nueva Andalucía, Marbella! With exquisite design and a prime location, Be Aloha offers an unparalleled residential experience. Imagine waking up every morning in one of the 70 spacious 2 and 3-bedroom apartments, flooded with natural light and designed with attention to every detail to provide you with maximum comfort and elegance. From your expansive terraces, you can delight in stunning panoramic views of the Mediterranean Sea, while the duplex penthouses offer the opportunity to enjoy a private solarium with direct access, perfect for relaxing under the warm Andalusian sun. Be Aloha not only provides you with an exceptional residence but also an exclusive lifestyle. The private community features 24-hour security for your peace of mind, as well as spacious communal areas that include two swimming pools, a sunbathing area, lush tropical gardens, and a modern gym, all designed to meet your leisure and wellness needs. Additionally, its strategic location between Marbella and San Pedro Alcántara places you just minutes from the AP7 motorway, facilitating your travels, and a short distance from renowned golf courses such as Los Naranjos and Aloha Golf. You'll also be close to golden beaches and the luxurious Puerto Banús, while Malaga International Airport is just 40 minutes away.