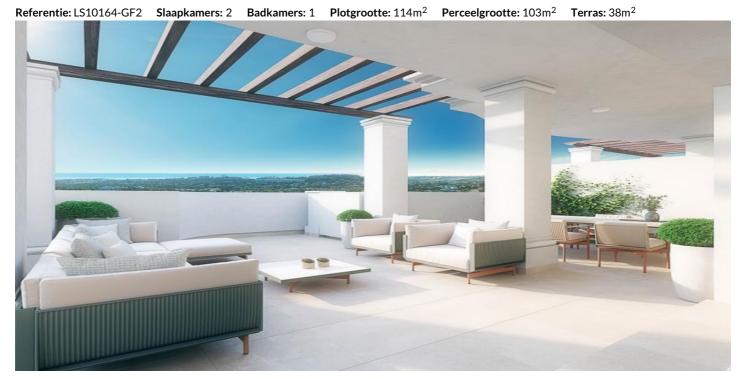

## Plaats: Marbella

Welkom bij Be Aloha, de exclusieve woongemeenschap die levensstijl herdefinieert in de prestigieuze omgeving van Nueva Andalucía, Marbella! Met een prachtig ontwerp en een toplocatie biedt Be Aloha een ongeëvenaarde woonervaring. Stel je voor dat je elke ochtend wakker wordt in een van de 70 ruime appartementen met 2 of 3 slaapkamers, overspoeld met natuurlijk licht en ontworpen met aandacht voor elk detail om je maximaal comfort en elegantie te bieden. Vanaf je uitgestrekte terrassen kun je genieten van een prachtig panoramisch uitzicht op de Middellandse Zee, terwijl de duplexpenthouses de mogelijkheid bieden om te genieten van een privésolarium met directe toegang, perfect om te ontspannen onder de warme Andalusische zon. Be Aloha biedt je niet alleen een uitzonderlijk verblijf, maar ook een exclusieve levensstijl. De privégemeenschap beschikt over 24-uursbeveiliging voor je gemoedsrust, evenals ruime gemeenschappelijke ruimten met onder andere twee zwembaden, een ligweide, weelderige tropische tuinen en een moderne fitnessruimte, allemaal ontworpen om te voldoen aan je behoeften op het gebied van vrije tijd en welzijn. Bovendien ligt het strategisch tussen Marbella en San Pedro Alcántara op slechts enkele minuten van de snelweg AP7, waardoor je gemakkelijker kunt reizen, en op korte afstand van gerenommeerde golfbanen zoals Los Naranjos en Aloha Golf. Je bent ook dicht bij gouden stranden en het luxueuze Puerto Banús, terwijl de internationale luchthaven van Malaga op slechts 40 minuten afstand ligt.