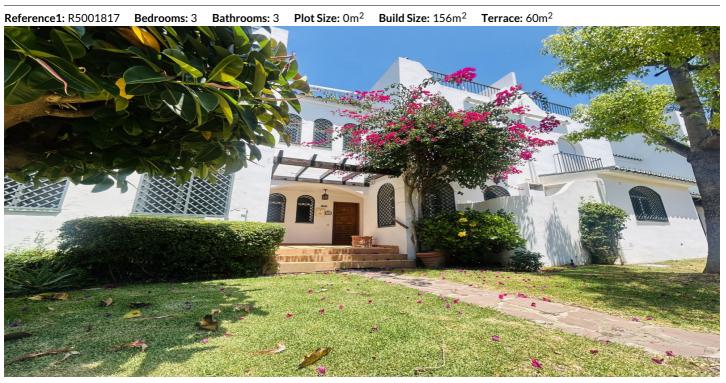

## charming townhouse in the sought-after SolEuropa Golf **Price: 520,000 €** community, Nueva Andalucia.

## Location: Nueva Andalucía

Welcome to this charming 3-bedrooms and 3 bathrooms townhouse in the sought-after SolEuropa Golf community, nestled in the heart of Nueva Andalucía. This delightful gated community is renowned for its peaceful ambiance, picturesque surroundings, and prime location on the western side of Marbella's Golf Valley. Just a short drive from the vibrant hubs of San Pedro and Puerto Banús, this home offers an exceptional opportunity to settle into the tranquil foothills of Los Naranjos Golf Course. Designed in the style of a traditional whitewashed Andalusian village, SolEuropa Golf features beautifully landscaped communal gardens and a refreshing swimming pool, creating a perfect setting for relaxation. The townhouse itself is ideal as a holiday retreat or a permanent family residence. Step inside to find a bright and airy living room with direct access to the outdoor space. A charming bay window next to the fireplace enhances the cozy and welcoming atmosphere, making it a perfect place to unwind. The modernized kitchen is fresh and functional, while the home's three double bedrooms provide ample space for comfort. The master bedroom boasts an en-suite bathroom and its own private terrace on the upper level, offering lovely views of the surrounding gardens. This well-maintained community also ensures convenience, with a designated parking space right at the doorstep. Additionally, just a short walk away, you'll find the lively area of La Campana, known for its variety of shops, cafés, and restaurants. Whether you're looking for a peaceful getaway or a place to call home, this Nueva Andalucía townhouse is a wonderful choice!