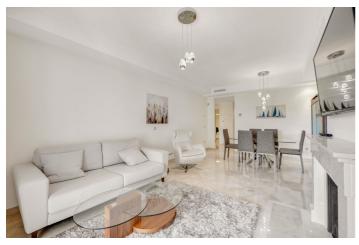

## Location: Nueva Andalucía

Bright and spacious 2-bedroom corner apartment located in the lovely gated community of Aloha Royal, just 8 minutes' drive from the vibrant area with all amenities and 10 minutes from Puerto Banús. This fully furnished home features a master bedroom with en suite bathroom, a separate fully equipped kitchen, and a light-filled living area. As a corner unit, it offers extra privacy with no neighbors on one side and enjoys peaceful green views. One underground parking space is included in the price. The secure community offers two communal swimming pools and beautifully maintained gardens, providing a tranquil lifestyle close to golf and essential services.