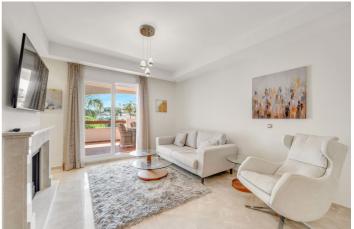

## Location: Nueva Andalucía

Bright and spacious 2-bedroom corner apartment located in the lovely gated community of Aloha Royal, just 8 minutes' drive from the vibrant area with all amenities and 10 minutes from Puerto Banús. This fully furnished home features a master bedroom with en suite bathroom, a separate fully equipped kitchen, and a light-filled living area. As a corner unit, it offers extra privacy with no neighbors on one side and enjoys peaceful green views. One underground parking space is included in the price. The secure community offers two communal swimming pools and beautifully maintained gardens, providing a tranquil lifestyle close to golf and essential services.