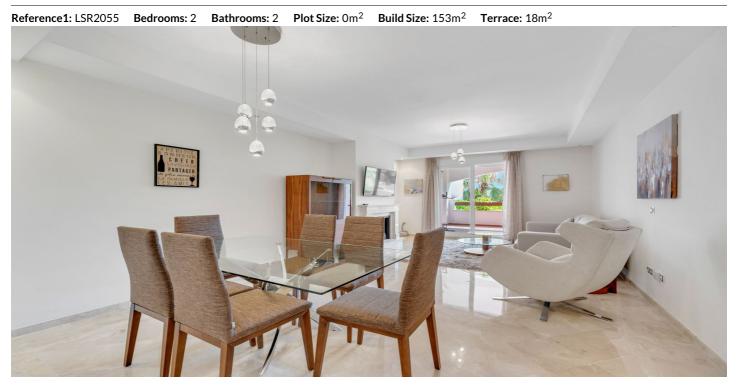

## Location: Nueva Andalucía

Bright and spacious 2-bedroom corner apartment located in the lovely gated community of Aloha Royal, just 8 minutes' drive from the vibrant area with all amenities and 10 minutes from Puerto Banús. This fully furnished home features a master bedroom with en suite bathroom, a separate fully equipped kitchen, and a light-filled living area. As a corner unit, it offers extra privacy with no neighbors on one side and enjoys peaceful green views. One underground parking space is included in the price. The secure community offers two communal swimming pools and beautifully maintained gardens, providing a tranquil lifestyle close to golf and essential services.