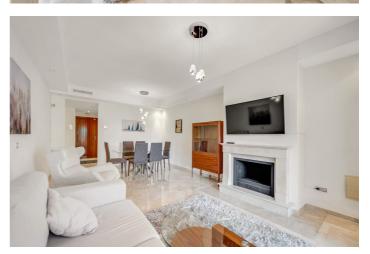

## Location: Nueva Andalucía

Bright and spacious 2-bedroom corner apartment located in the lovely gated community of Aloha Royal, just 8 minutes' drive from the vibrant area with all amenities and 10 minutes from Puerto Banús. This fully furnished home features a master bedroom with en suite bathroom, a separate fully equipped kitchen, and a light-filled living area. As a corner unit, it offers extra privacy with no neighbors on one side and enjoys peaceful green views. One underground parking space is included in the price. The secure community offers two communal swimming pools and beautifully maintained gardens, providing a tranquil lifestyle close to golf and essential services.