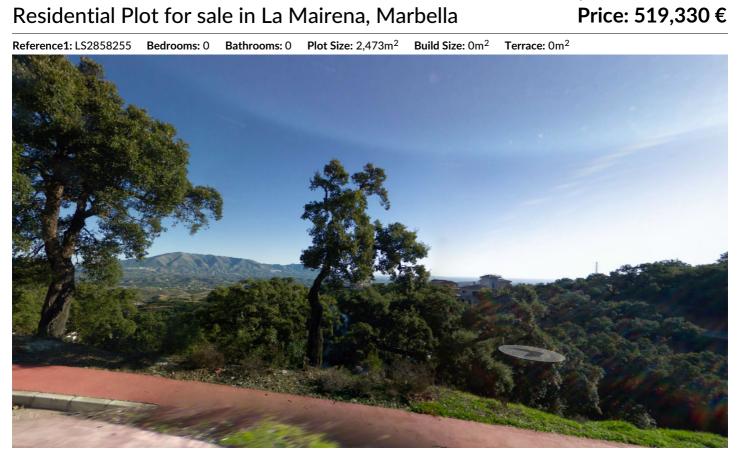

## Location: La Mairena

Plot 807 La Mairena.

This is a very large plot of land with building permission for a villa of 544m2 plus basement, garage and pool. There is plenty of scope for a large garden landscaped to your choice. As the plot is ready to build on, as soon as you choose your individual size and type of house, this could be the home of your dreams within one year. Using your own builders and your own taste in materials, this will also be a fun and enjoyable project.

As the locations is outstanding, in a protected environment, surrounded by the stunning mountains which sweep down to the sea, you will have without doubt the best views here on the Costa del Sol.

By building your own sumptuous villa here in La Mairena, only a stones throw away from wonderful sandy beaches, a variety of top restaurants, shops and golf course etc., you will have chosen the best location, much sought after by our multi national investors.

Residential Plot, La Mairena, Costa del Sol.

Garden/Plot 2473 m². Buildable area: 544,26 m2t

Setting: Suburban, Country, Mountain Pueblo, Close To Golf, Close To Sea, Close To Town, Close To Schools, Close

To Forest.

Orientation : East, South East. Condition : New Construction.

Pool: Room For Pool.

Views: Sea, Mountain, Golf, Country, Garden, Forest.

Garden: Private.

Utilities: Electricity, Drinkable Water, Telephone.