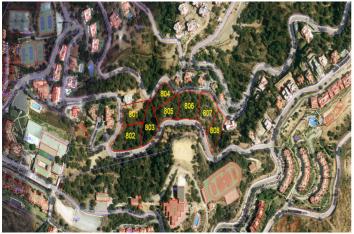

## Location: La Mairena

Plot 807 La Mairena.

This is a very large plot of land with building permission for a villa of 544m2 plus basement, garage and pool. There is plenty of scope for a large garden landscaped to your choice. As the plot is ready to build on, as soon as you choose your individual size and type of house, this could be the home of your dreams within one year. Using your own builders and your own taste in materials, this will also be a fun and enjoyable project.

Due to the plots of land being highly popular, we are in a privileged position of having only a few remaining and also with full licence to build on, immediately you choose the type of villa you prefer.