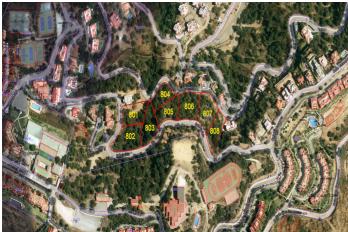

## Location: La Mairena

Plot 808 La Mairena. This is a very large plot of land with building permission for a villa of 421m2 plus basement, garage and pool. There is plenty of scope for a large garden landscaped to your choice. As the plot is ready to build on, as soon as you choose your individual size and type of house, this could be the home of your dreams within one year. Using your own builders and your own taste in materials, this will also be a fun and enjoyable project. As the locations is outstanding, in a protected environment, surrounded by the stunning mountains which sweep down to the sea, you will have without doubt the best views here on the Costa del Sol. By building your own sumptuous villa here in La Mairena, only a stones throw away from wonderful sandy beaches, a variety of top restaurants, shops and golf course etc., you will have chosen the best location, much sought after by our multi national investors. Due to the plots of land being highly popular, we are in a privileged position of having only a few remaining and also with full licence to build on, immediately you choose the type of villa you prefer. Residential Plot, La Mairena, Costa del Sol. Garden/Plot 1913 m<sup>2</sup>. Buidable area: Setting : Suburban, Country, Mountain Pueblo, Close To Golf, Close To Sea, Close To Town, Close To Schools, Close To Forest. Orientation : East, South East. Condition : New Construction. Pool : Room For Pool. Views : Sea, Mountain, Golf, Country, Garden, Forest. Garden : Private. Utilities : Electricity, Drinkable Water, Telephone. Category : Off Plan.