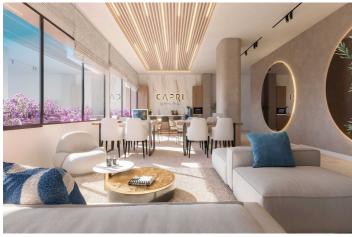

## Apartments In La Resina Golf & Country Club

Reference1: LS10019 Bedrooms: 2 Bathrooms: 2 Plot Size: Om<sup>2</sup> Build Size: 106m<sup>2</sup> Terrace: 35m<sup>2</sup>





Price: 545,000 €







## **Location: Estepona**

Exclusive apartment complex with a Mediterranean essence located in La Resina Golf just 10 minutes from San Pedro de Alcántara, and 15 from Puerto Banús. Surrounded by a mountainous environment and 10 minutes from the beach. It guarantees maximum privacy and optimizes the use of sunlight.

## **Features:**

FeaturesViewsSettingGymSea ViewsClose To Sea

Solarium Mountain Views

Pool Garden

Communal Pool Private Garden