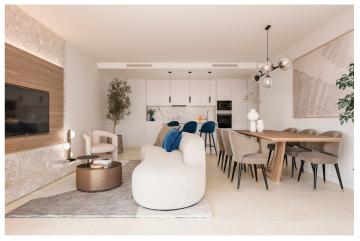

## Apartments In La Resina Golf & Country Club

Reference1: LS10019 Bedrooms: 2 Bathrooms: 2 Plot Size: Om<sup>2</sup> Build Size: 106m<sup>2</sup> Terrace: 35m<sup>2</sup>





Price: 545,000 €







## **Location: Estepona**

Exclusive apartment complex with a Mediterranean essence located in La Resina Golf just 10 minutes from San Pedro de Alcántara, and 15 from Puerto Banús. Surrounded by a mountainous environment and 10 minutes from the beach. It guarantees maximum privacy and optimizes the use of sunlight.

## **Features:**

FeaturesViewsSettingGymSea ViewsClose To Sea

Solarium Mountain Views

Pool Garden

Communal Pool Private Garden