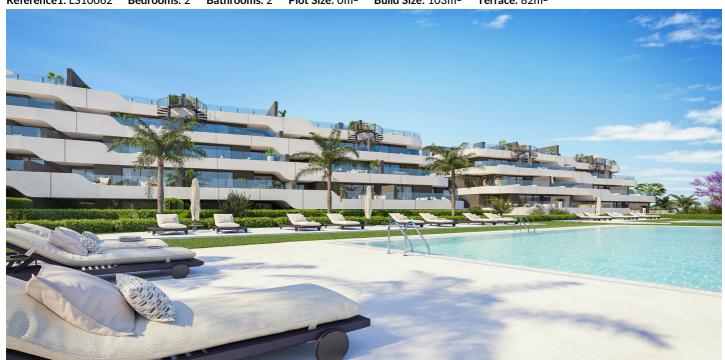

## Exclusive Homes With A Unique Views Of The Mediterranean Horizon

Reference1: LS10062 Bedrooms: 2 Bathrooms: 2 Plot Size: 0m<sup>2</sup> Build Size: 103m<sup>2</sup> Terrace: 82m<sup>2</sup>

Price: 521,000 €

## **Location: Estepona**

This new development offers 88 exclusive homes specially designed for you to enjoy the Mediterranean lifestyle. The south exposure, the glazed surface and the large terraces ensure an optimal use of sunlight.

Inside, the unique distribution is specially designed to offer spacious living areas where the interior is connected to the exterior areas to maximize light and space. The open plan lounge area featuring the kitchen flows seamlessly and connects with the large terrace to provide a unique living area.