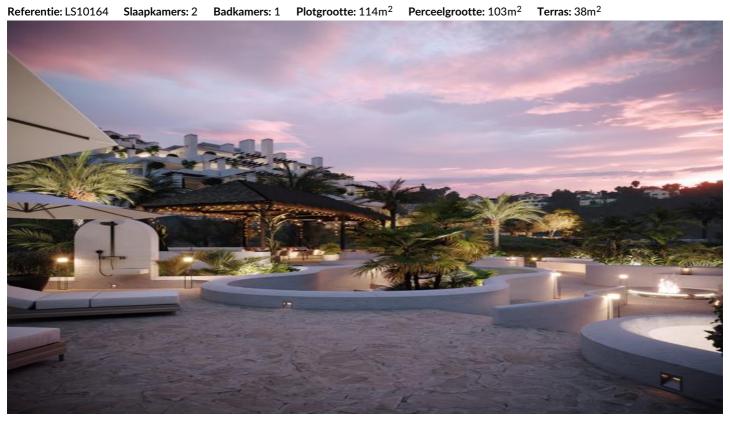

From your expansive terraces, you can delight in stunning panoramic views of the Mediterranean Sea, while the duplex penthouses offer the opportunity to enjoy a private solarium with direct access, perfect for relaxing under the warm Andalusian sun.

Be Aloha not only provides you with an exceptional residence but also an exclusive lifestyle. The private community features 24-hour security for your peace of mind, as well as spacious communal areas that include two swimming pools, a sunbathing area, lush tropical gardens, and a modern gym, all designed to meet your leisure and wellness needs.