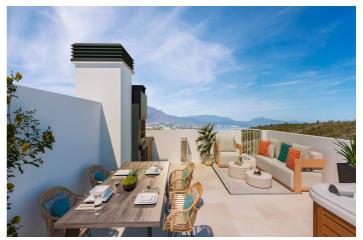

## Location: Manilva

Second phase of a fabulous residential development. It comprises 16 townhouses of 3 and 4 bedrooms and is located in Urbanización de Bahía de Las Rocas en Manilva, on the Costa del Sol, Málaga. You will enjoy the best and most spectacular sea views, stretching to Gibraltar, the Moroccan coastline and Estepona Bay with the best orientation, south – south west and east. The ideal setting to enjoy the authentic Mediterranean lifestyle. The homes have a total built area ranging from 139 m2 to 145 m2 with basements of 59.40 m2, terraces from 46 m2 to 115 m2, solarium of 46 m2 and private gardens until 328 m2. Private garages offer parking space for two cars and the communal areas offer swimming pools, padel tennis court and children's play area.