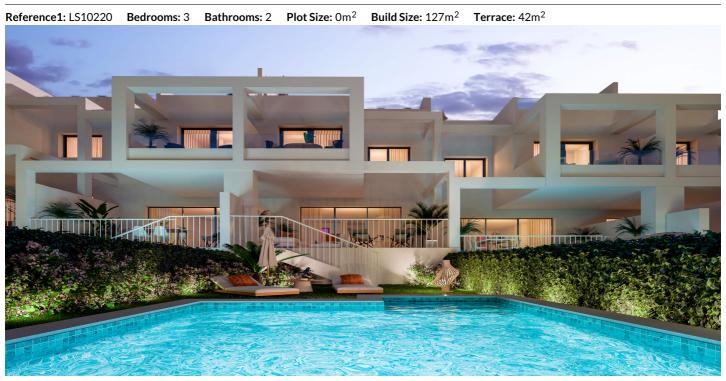

## Townhouses With Spectacular Sea Views In Bahía De Las **Price: 653,000 €** Rocas Urbanization, Manilva

## Location: Manilva

Second phase of a fabulous residential development. It comprises 16 townhouses of 3 and 4 bedrooms and is located in Urbanización de Bahía de Las Rocas en Manilva, on the Costa del Sol, Málaga. You will enjoy the best and most spectacular sea views, stretching to Gibraltar, the Moroccan coastline and Estepona Bay with the best orientation, south – south west and east. The ideal setting to enjoy the authentic Mediterranean lifestyle. The homes have a total built area ranging from 139 m2 to 145 m2 with basements of 59.40 m2, terraces from 46 m2 to 115 m2, solarium of 46 m2 and private gardens until 328 m2. Private garages offer parking space for two cars and the communal areas offer swimming pools, padel tennis court and children's play area.