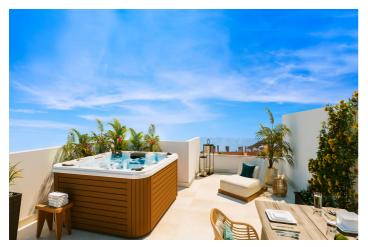

## Location: Manilva

Second phase of a fabulous residential development. It comprises 16 townhouses of 3 and 4 bedrooms and is located in Urbanización de Bahía de Las Rocas en Manilva, on the Costa del Sol, Málaga. You will enjoy the best and most spectacular sea views, stretching to Gibraltar, the Moroccan coastline and Estepona Bay with the best orientation, south – south west and east. The ideal setting to enjoy the authentic Mediterranean lifestyle. The homes have a total built area ranging from 139 m2 to 145 m2 with basements of 59.40 m2, terraces from 46 m2 to 115 m2, solarium of 46 m2 and private gardens until 328 m2. Private garages offer parking space for two cars and the communal areas offer swimming pools, padel tennis court and children's play area.