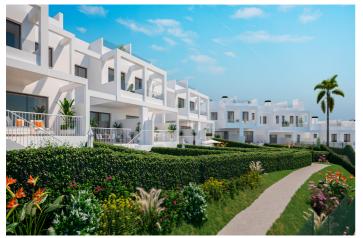

## Location: Manilva

Second phase of a fabulous residential development. It comprises 16 townhouses of 3 and 4 bedrooms and is located in Urbanización de Bahía de Las Rocas en Manilva, on the Costa del Sol, Málaga. You will enjoy the best and most spectacular sea views, stretching to Gibraltar, the Moroccan coastline and Estepona Bay with the best orientation, south – south west and east. The ideal setting to enjoy the authentic Mediterranean lifestyle. The homes have a total built area ranging from 139 m2 to 145 m2 with basements of 59.40 m2, terraces from 46 m2 to 115 m2, solarium of 46 m2 and private gardens until 328 m2. Private garages offer parking space for two cars and the communal areas offer swimming pools, padel tennis court and children's play area.