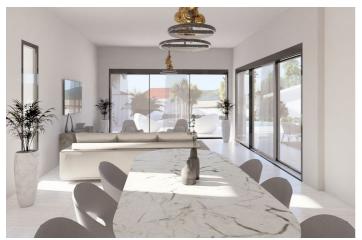

This 5-bedroom, 3-bathroom villa has a constructed area of 174 m<sup>2</sup> spread over two floors. The energy-efficient floor-to-ceiling windows allow you to enjoy plenty of sunlight in all bedrooms and the spacious open-plan living room.

The rooms have direct access to the terrace where you can enjoy the landscaped garden and your own swimming pool.

The villa is designed to bring plenty of sun and light into your home, welcoming you and creating a sense of harmony and well-being. This modern and timeless open-plan design was created by the architectural team at m2Casas. Their attention to detail, prioritisation of sustainable construction and careful use of quality materials and natural colours are a hallmark of our company's quality and integrity.