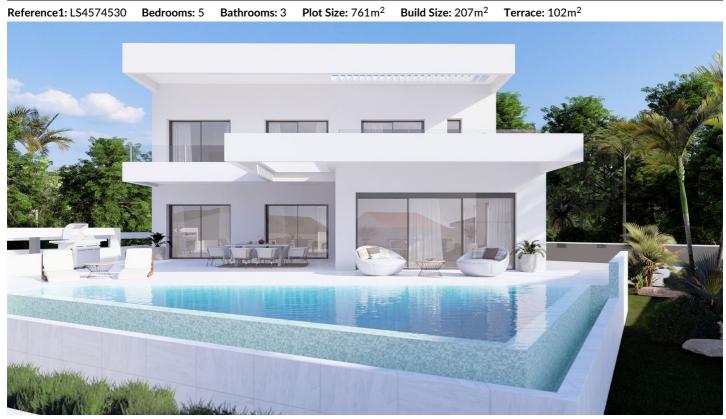

## **Location: Estepona**

LUXURY VILLA BEACHSIDE WITH SEAVIEW

Tailor made villa, customised to clients wishes, off plan price from.

An independent, energy-efficient and sustainably built luxury villa with a unique modern design with the highest quality equipment to ensure functionality and optimal comfort.

This 5-bedroom, 3-bathroom villa has a constructed area of 174 m<sup>2</sup> spread over two floors. The energy-efficient floor-to-ceiling windows allow you to enjoy plenty of sunlight in all bedrooms and the spacious open-plan living room.

The rooms have direct access to the terrace where you can enjoy the landscaped garden and your own swimming pool.

The villa is designed to bring plenty of sun and light into your home, welcoming you and creating a sense of harmony and well-being. This modern and timeless open-plan design was created by the architectural team at m2Casas. Their attention to detail, prioritisation of sustainable construction and careful use of quality materials and natural colours are a hallmark of our company's quality and integrity.