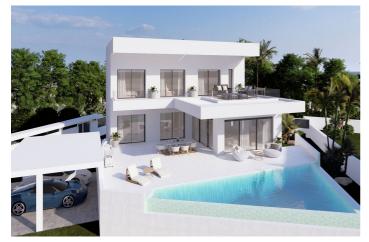

The rooms have direct access to the terrace where you can enjoy the landscaped garden and your own swimming pool.

The villa is designed to bring plenty of sun and light into your home, welcoming you and creating a sense of harmony and well-being. This modern and timeless open-plan design was created by the architectural team at m2Casas. Their attention to detail, prioritisation of sustainable construction and careful use of quality materials and natural colours are a hallmark of our company's quality and integrity.

There is also the option to customise the design to meet your specific needs and wishes.

The villa is located just 10 metres from the beach and close to a selection of golf courses. Only a short drive to Estepona and La Duquesa Marina. The famous Finca Cortesin, one of the best 5-star hotels on the Costa del Sol, is a short drive away.