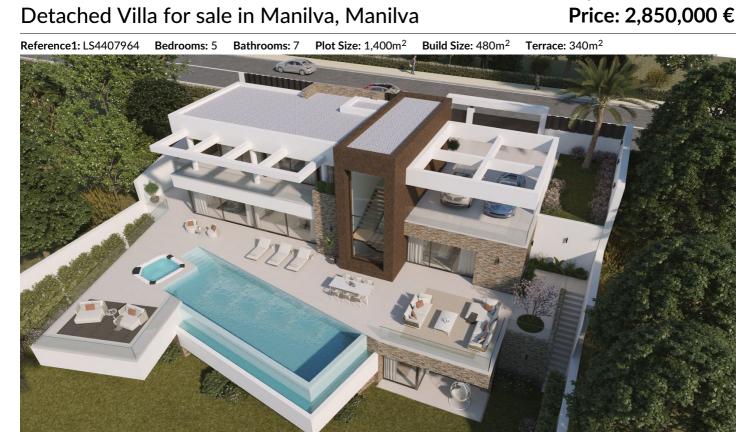

# Detached Villa for sale in Manilva, Manilva

## **Location: Manilva**

Front Line - Stunning Sea Views,

Quality Build & Finishes,

Walk - In Ready on completion,

5 Beds all en-suite, extra bedrooms optional, Open plan design,

Infinity Pool,

Jacuzzi,

Luxury bathrooms,

Ceramic floors throughout,

Some Smart electrics, Aero-thermo /Solar system, Automatic gates, Landscaped garden,

150 - 180 sq-mts decking / terrace Italian Stone Facade,

Storage room,

#### **Optional** extras

- 1. Games room
- 2. Snooker room
- 3. Elevator
- 4. Bar Bodega
- 5. Cinema room
- 6. Basement conversion
- 7. Gym & Fitness area
- 8. Sauna
- 9. Basement bathroom
- 10. Sunken Dining area at pool
- 11. Extra bedroom (6th)