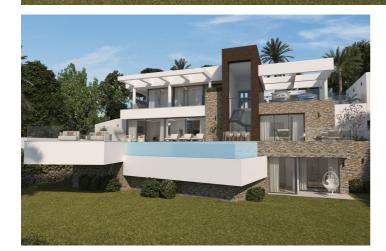

## **Location: Manilva**

Front Line - Stunning Sea Views,

Quality Build & Finishes,

Walk - In Ready on completion,

5 Beds all en-suite, extra bedrooms optional, Open plan design,

Infinity Pool,

Jacuzzi,

Luxury bathrooms,

Ceramic floors throughout,

Some Smart electrics, Aero-thermo /Solar system, Automatic gates, Landscaped garden,

150 - 180 sq-mts decking / terrace Italian Stone Facade,

Storage room,