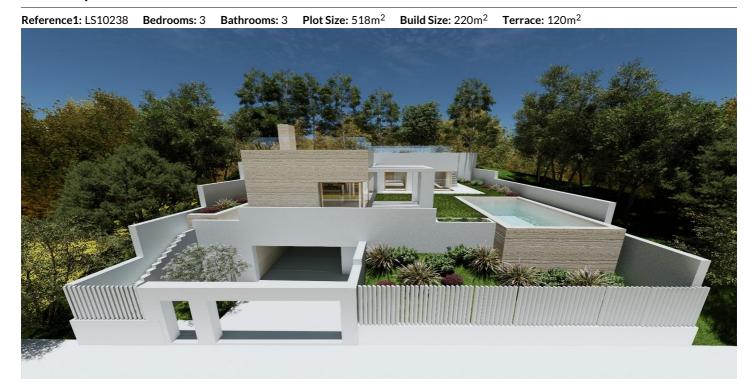

## **Location: Estepona**

CONSTRUCTION UNDERWAY! This exquisite villa draws inspiration from the breathtaking natural surroundings, including sprawling golf courses, mountains, and the Mediterranean Sea. With a commitment to responsible and sustainable design, it seamlessly integrates with its environment, boasting top-notch thermal insulation for clean and efficient energy consumption. Designed in a sleek and contemporary style, these villas offer an inviting, luminous, and seamlessly connected atmosphere, inviting nature indoors. Featuring a single-level layout with an optional underground level, each villa comprises 3 bedrooms and 3 bathrooms, with provisions for future expansion, including additional bedrooms, bathrooms, a gym, or a cinema room. The master bedroom opens onto a terrace, expanding its living space into the outdoors. Entering through the upper floor, you'll find the social areas seamlessly flowing onto the terrace and leading to the pool. The basement comes unfinished, offering flexibility for customisations. Bedrooms boast stunning views, while the interior design emphasises practicality and functionality, blending expansive open spaces with cozy retreats. Located in, the heart of the New Golden Mile, these villas offer a prime location with easy access to all amenities and transportation, including Estepona, the airport, and high-speed trains. \*Please note that the images and plans provided are for illustrative purposes only and do not form part of the contractual agreement. Furniture and kitchen appliances depicted are not included in the sale price. MAKE YOUR DREAM HOME A REALITY TODAY!