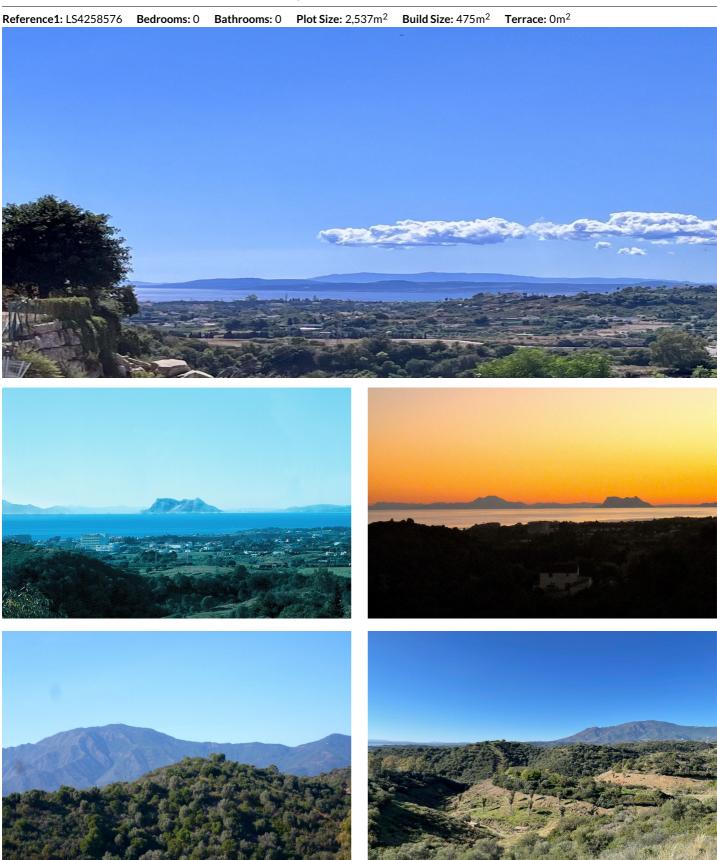

## Large Elevated Plot with Panoramic Sea and Mountain Views in New Golden Mile, Estepona

Price: 875,000 €

## Location: New Golden Mile

LARGE PLOT FOR LUXURY VILLA Plot: 2,537m<sup>2</sup> Buildable: 475m<sup>2</sup> plus basement and porches Large elevated plot with unobstructed panoramic, western sea view to Gibraltar and mountains. Close to beach (2km), great restaurants, supermarkets, hospital, schools etc. La Panera on the New Golden Mile between San Pedro and Estepona is a beautiful and peaceful area, only 10 to 12 minutes from Puerto Banus. High quality urbanisation with luxury villas. All services are in place.