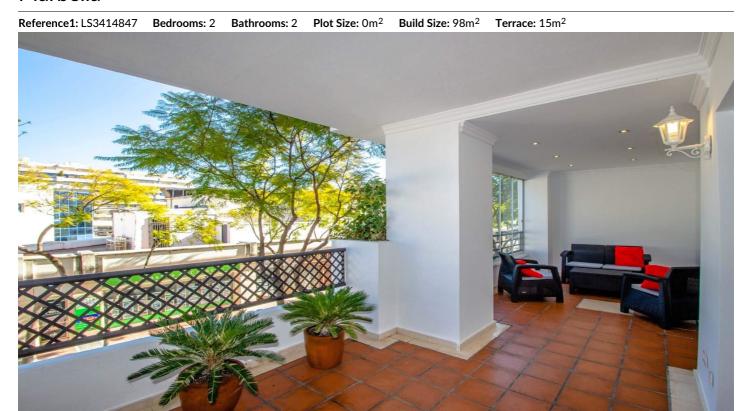

## **Location: Puerto Banús**

Middle Floor Apartment, Puerto Banús, Costa del Sol. 2 Bedrooms, 2 Bathrooms, Built 95 m², Terrace 15 m².

Setting: Close To Golf, Close To Port, Close To Sea, Close To Town, Close To Schools, Urbanisation.

Condition: Excellent, Recently Renovated.

Pool : Communal. Views : Urban.

Features: Lift, Fitted Wardrobes, Near Transport, Private Terrace, Tennis Court, Storage Room, Utility Room.

Furniture : Fully Furnished. Kitchen : Fully Fitted. Garden : Communal.